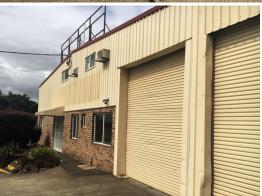

## FREESTANDING BUILDING WITH LOADS OF POWER

- 830m2\* factory / warehouse now available
- Includes  $50\text{m2}^*$  showroom/offices plus  $50\text{m2}^*$  mezzanine office space with an additional  $30\text{m2}^*$  mezzanine
- Land area of 1,992m2\* with excellent street presence
- 4 high access roller doors and lots of 3 phase power
- Perfect for manufacturing or warehousing
- Available now owner wants this leased ASAP!!!

For Lease at \$75psm plus GST plus outgoings

\*approx.

Darren Jones Ray White Commercial GC Industrial

FOR LEASE

Only \$75 per m2 net

830sqm

Ray White. Commercial

**Darren Jones** 