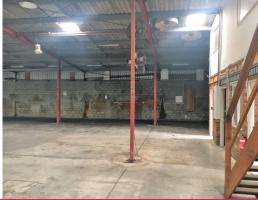

## FREESTANDING BUILDING WITH LOADS OF POWER

- 830m2\* factory / warehouse now available
- Includes  $50\text{m2}^*$  showroom/offices plus  $50\text{m2}^*$  mezzanine office space with an additional  $30\text{m2}^*$  mezzanine
- Land area of 1,992m2\* with excellent street presence
- 4 high access roller doors and lots of 3 phase power
- Perfect for manufacturing or warehousing
- Available now owner wants this leased ASAP!!!

For Lease at \$75psm plus GST plus outgoings

\*approx.

Darren Jones Ray White Commercial GC Industrial

FOR LEASE

Only \$75 per m2 net

830sqm

Ray White. Commercial

**Darren Jones** 