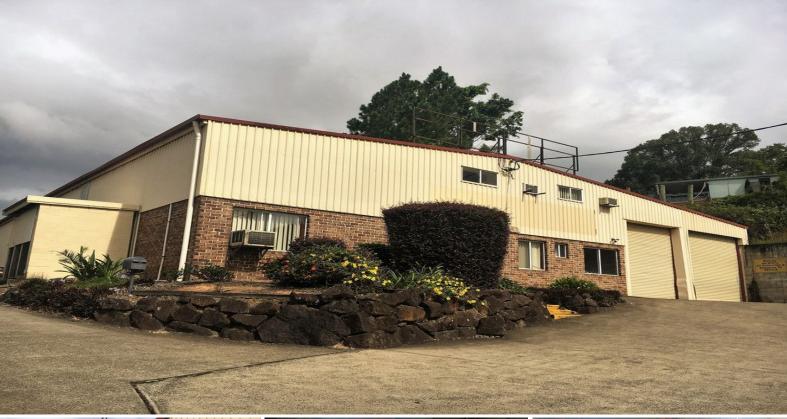

## FREESTANDING BUILDING WITH LOADS OF POWER

- 830m2\* factory / warehouse now available
- Includes  $50\text{m2}^*$  showroom/offices plus  $50\text{m2}^*$  mezzanine office space with an additional  $30\text{m2}^*$  mezzanine
- Land area of 1,992m2\* with excellent street presence
- 4 high access roller doors and lots of 3 phase power
- Perfect for manufacturing or warehousing
- Available now owner wants this leased ASAP!!!

For Lease at \$75psm plus GST plus outgoings

\*approx.

Darren Jones Ray White Commercial GC Industrial

FOR LEASE

Only \$75 per m2 net

830sqm

Ray White. Commercial

**Darren Jones** 