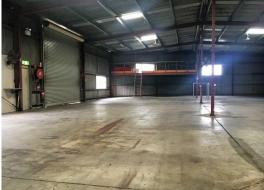

## FREESTANDING BUILDING WITH LOADS OF POWER

- 830m2\* factory / warehouse now available
- Includes  $50\text{m2}^*$  showroom/offices plus  $50\text{m2}^*$  mezzanine office space with an additional  $30\text{m2}^*$  mezzanine
- Land area of 1,992m2\* with excellent street presence
- 4 high access roller doors and lots of 3 phase power
- Perfect for manufacturing or warehousing
- Available now owner wants this leased ASAP!!!

For Lease at \$75psm plus GST plus outgoings

\*approx.

Darren Jones Ray White Commercial GC Industrial

FOR LEASE

Only \$75 per m2 net

830sqm

Ray White. Commercial

**Darren Jones** 