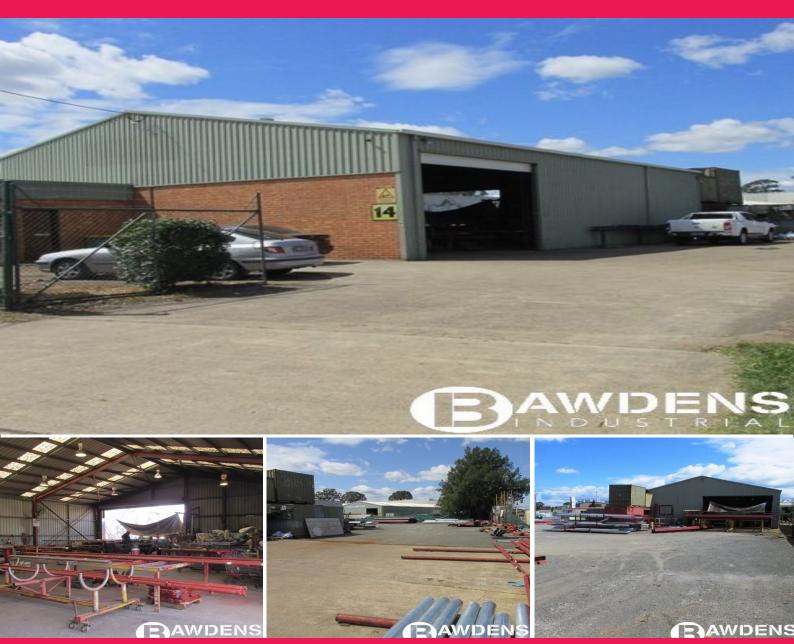

## Freestanding Opportunity, Ideal for Wide Spectrum Of Business Enterprises. Zone

\* Total land 1964sqm.

\* Hardstand yard - compressed metal - 1049sqm - excellent storage.

\* Functional, productive, high clearance, quality 300sqm freestanding factory / warehouse.

- \* Air-conditioned office.
- \* Wide access area for trucks and similar.
- \* Potential for crane.
- \* High voltage three phase power, eight outlets.
- \* Ideal for wide variety of business types.
- \* Excellent long leasehold available.