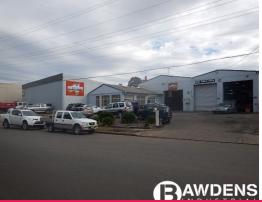

## Workshop - Office - Enormous Yard - Occupy or Redevelop (STCA).

- \* Fantastic Foundry Road location.
- \* Land 5046sqm (approx).
- \* Dual side driveways to enormous yard.
- \* Multiple roller doors to workshop and warehouse.
- \* Fully fenced and secure yard.
- \* Substantial hardstand.
- \* Buildings can be purchased individually or in "one-line".
- \* Future landbank / redevelopment opportunity.
- \* Short term leaseback by Vendor to April 2016.
- \* Sold as "going concern".