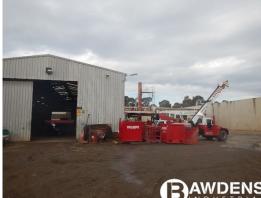

## Workshop - Office - Enormous Yard - Occupy or Redevelop (STCA).

- \* Fantastic Foundry Road location.
- \* Land 5046sqm (approx).
- \* Dual side driveways to enormous yard.
- \* Multiple roller doors to workshop and warehouse.
- \* Fully fenced and secure yard.
- \* Substantial hardstand.
- \* Buildings can be purchased individually or in "one-line".
- \* Future landbank / redevelopment opportunity.
- \* Short term leaseback by Vendor to April 2016.
- \* Sold as "going concern".