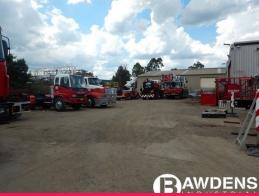

## Workshop - Office - Enormous Yard - Occupy or Redevelop (STCA).

- \* Fantastic Foundry Road location.
- \* Land 5046sqm (approx).
- \* Dual side driveways to enormous yard.
- \* Multiple roller doors to workshop and warehouse.
- \* Fully fenced and secure yard.
- \* Substantial hardstand.
- \* Buildings can be purchased individually or in "one-line".
- \* Future landbank / redevelopment opportunity.
- \* Short term leaseback by Vendor to April 2016.
- \* Sold as "going concern".