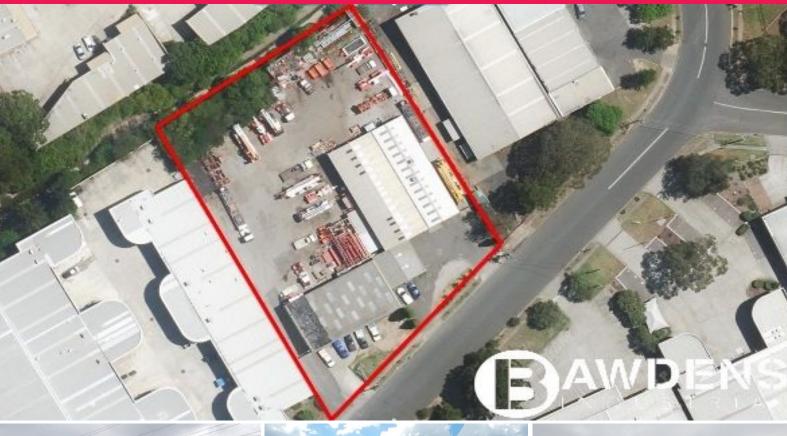

## Workshop - Office - Enormous Yard - Occupy or Redevelop (STCA).

- \* Fantastic Foundry Road location.
- \* Land 5046sqm (approx).
- \* Dual side driveways to enormous yard.
- \* Multiple roller doors to workshop and warehouse.
- \* Fully fenced and secure yard.
- \* Substantial hardstand.
- \* Buildings can be purchased individually or in "one-line".
- \* Future landbank / redevelopment opportunity.
- \* Short term leaseback by Vendor to April 2016.
- \* Sold as "going concern".