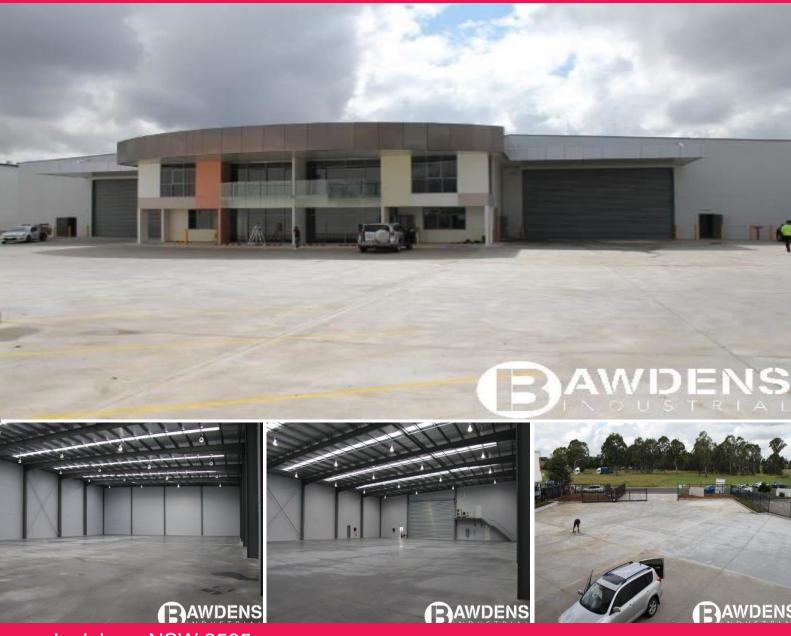

## The Latest In Development In Ingleburn - 3113sqm Warehouse.

- \* Brand new warehouse development.
- \* Located in the heart of the Ingleburn industrial estate on the corner of
- \* The latest in style, design and construction.
- \* High clearance (10m approx) concrete panel warehouse.
- \* Multi-purpose facility can be split into two units (1553sqm and 1560sqm)
- \* Two container height roller doors x 10m wide.
- \* Awning for unloading in all weather conditions.
- \* Ground floor reception and mezzanine offices.
- \* Zoned 4a General Industrial.
- \* 35 on-site car spaces.