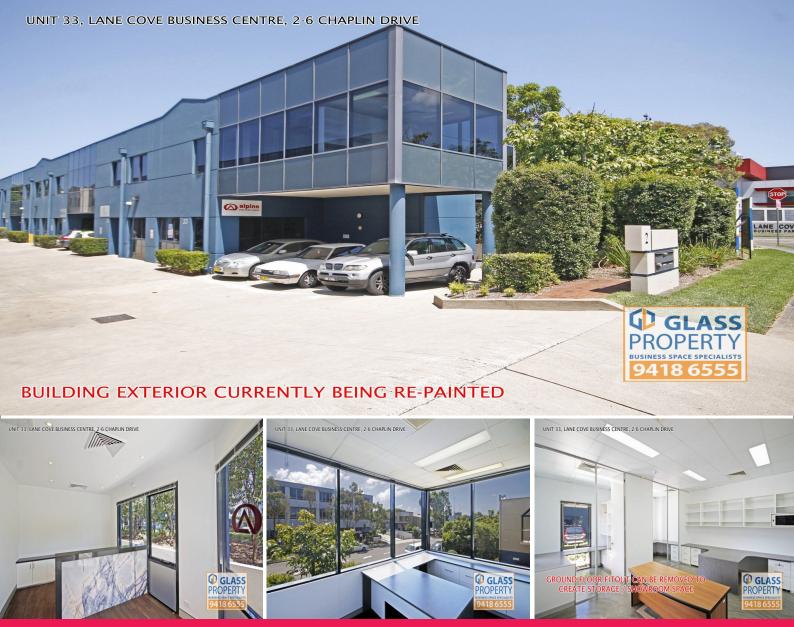

## Front Corner Office & Showroom or Storage - 222m2

The Lane Cove Business Centre development is located on the corner of Chaplin Drive and Mars Road in the Lane Cove Business Park. The park enjoys excellent access to Epping Road and is within 5 minutes drive to North Ryde or the M2 Motorway and the greater west.

The suite offers first floor office space complete with extensive fitout and furnishings including 4 separate offices plus workstations for 4 people. There is also a kitchen, bathrooms and shower.

On the ground floor is an impressive reception area, separate bathroom and a flexible space that can be used for showroom, storage or further office space. There is a loading door giving access for goods Offices FOR LEASE \$51,060 p.a.