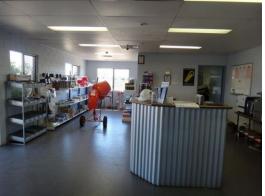

## **Ex Steel Fabriction Workshop**

This extra high clearance industrial facility was formerly the home of Tropical Fabrication and features a total building area of 1,596m2 configured as an enclosed workshop of 1,000m2, a 498m2 semi enclosed awning and 98m2 of air conditioned offices and amenities.