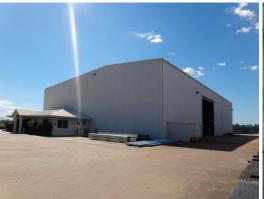

## **Ex Steel Fabriction Workshop**

This extra high clearance industrial facility was formerly the home of Tropical Fabrication and features a total building area of 1,596m2 configured as an enclosed workshop of 1,000m2, a 498m2 semi enclosed awning and 98m2 of air conditioned offices and amenities.

The site provides excellent lay down area and easy access for heavy vehicles. Total land area of 7,977m2, fully concreted.

Also includes a 5 tonne overhead gantry crane with 8 metres clearance under the hook.

The workshop is accessed via multiple roller doors including 2 x 9 metre wide.

For more information or to arrange an inspection, please contact Ray White Commercial on 07 4726 7888.

Industrial FOR LEASE