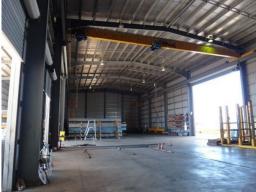

## **Ex Steel Fabriction Workshop**

This extra high clearance industrial facility was formerly the home of Tropical Fabrication and features a total building area of 1,596m2 configured as an enclosed workshop of 1,000m2, a 498m2 semi enclosed awning and 98m2 of air conditioned offices and amenities.

The site provides excellent lay down area and easy access for heavy vehicles. Total land area of 7,977m2, fully concreted.

Also includes a 5 tonne overhead gantry crane with 8 metres clearance under the hook.

The workshop is accessed via multiple roller doors including 2 x 9 metre wide.

For more information or to arrange an inspection, please contact Ray White Commercial on 07 4726 7888.

Industrial FOR LEASE