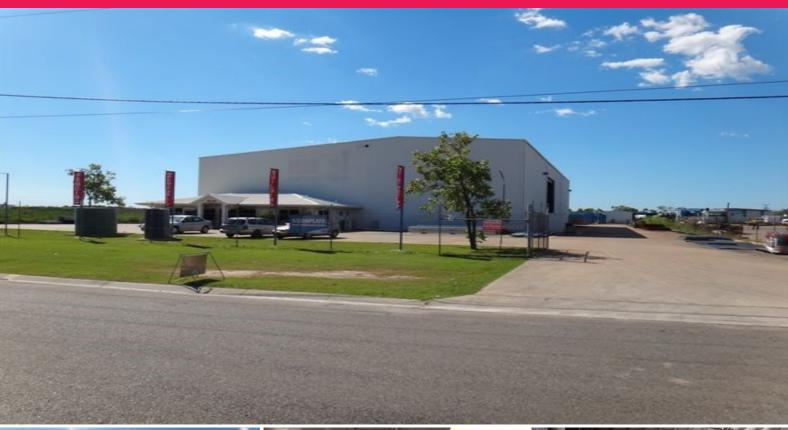

487 Woolcock Street, Garbutt QLD 4814

## **Ex Steel Fabriction Workshop**

This extra high clearance industrial facility was formerly the home of Tropical Fabrication and features a total building area of 1,596m2 configured as an enclosed workshop of 1,000m2, a 498m2 semi enclosed awning and 98m2 of air conditioned offices and amenities.

The site provides excellent lay down area and easy access for heavy vehicles. Total land area of 7,977m2, fully concreted.

Also includes a 5 tonne overhead gantry crane with 8 metres clearance under the hook.

The workshop is accessed via multiple roller doors including 2 x 9 metre wide.

For more information or to arrange an inspection, please contact Ray White Commercial on 07 4726 7888.

Industrial FOR LEASE