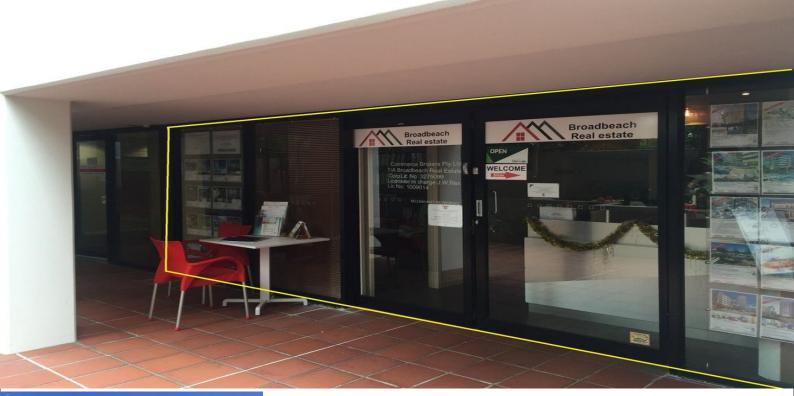

## New Lease in the Centre of Broadbeach!

Situated in the Centre of Broadbeach, this strata titled investment offers a hassle free, passive income property for your Investment Portfolio or Self Managed Super Fund.

The property is tenanted by long standing local business offering:

- Brand new 3 year lease
- Net Income of \$33,600 per annum + GST
- All outgoings recoverable by the Landlord
- 83m2 Internal Area

Broadbeach is a tightly held suburb, surrounded by billions of dollars worth of infrastructure and new development.