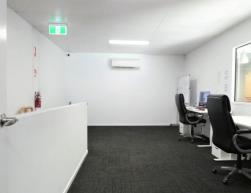

## 182m2\* Warehouse With Quality Office Fit Out

- $^{\star}$  182m2\* tilt panel warehouse unit which is east facing (no hot afternoon sun)
- \* Includes 86m2\* of air-conditioned office areas over two levels
- \* Includes 96m2\* of high bay warehouse area with insulated roof
- \* Freshly painted office areas, new carpet in mezz. office and new LED lighting in both levels of office areas
- \* Current tenant is relocating soon to a larger warehouse
- $^{\star}$  The pallet racking could be purchased from the vacating tenant if you require
- \* Asking rent is only \$1,820 + Outs + GST per month (low outgoings per month)
- \* Office areas are data networked with multiple outlets