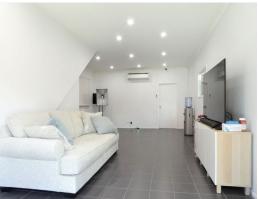

## 182m2\* Warehouse With Quality Office Fit Out

- $^{\star}$  182m2\* tilt panel warehouse unit which is east facing (no hot afternoon sun)
- \* Includes 86m2\* of air-conditioned office areas over two levels
- \* Includes 96m2\* of high bay warehouse area with insulated roof
- \* Freshly painted office areas, new carpet in mezz. office and new LED lighting in both levels of office areas
- \* Current tenant is relocating soon to a larger warehouse
- $^{\star}$  The pallet racking could be purchased from the vacating tenant if you require
- \* Asking rent is only \$1,820 + Outs + GST per month (low outgoings per month)
- \* Office areas are data networked with multiple outlets