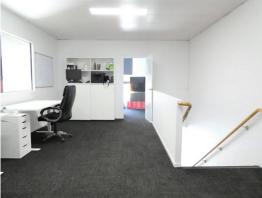

## 182m2\* Warehouse With Quality Office Fit Out

- $^{\star}$  182m2\* tilt panel warehouse unit which is east facing (no hot afternoon sun)
- \* Includes 86m2\* of air-conditioned office areas over two levels
- \* Includes 96m2\* of high bay warehouse area with insulated roof
- \* Freshly painted office areas, new carpet in mezz. office and new LED lighting in both levels of office areas
- \* Current tenant is relocating soon to a larger warehouse
- $^{\star}$  The pallet racking could be purchased from the vacating tenant if you require
- \* Asking rent is only \$1,820 + Outs + GST per month (low outgoings per month)
- \* Office areas are data networked with multiple outlets