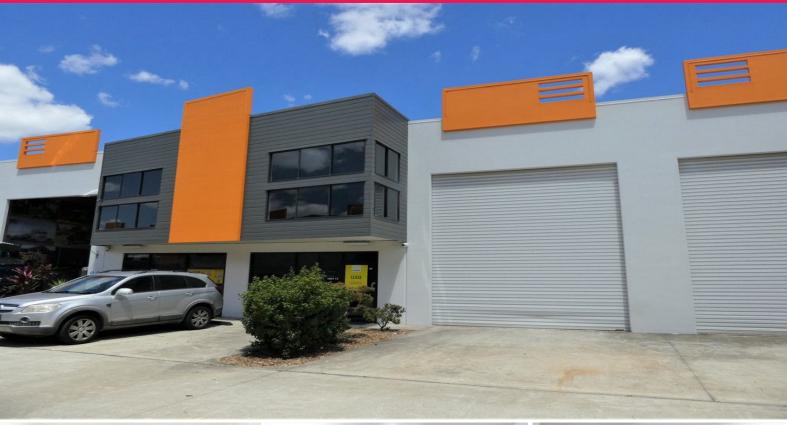

## 182m2\* Warehouse With Quality Office Fit Out

- $^{\star}$  182m2\* tilt panel warehouse unit which is east facing (no hot afternoon sun)
- \* Includes 86m2\* of air-conditioned office areas over two levels
- \* Includes 96m2\* of high bay warehouse area with insulated roof
- \* Freshly painted office areas, new carpet in mezz. office and new LED lighting in both levels of office areas
- \* Current tenant is relocating soon to a larger warehouse
- $^{\star}$  The pallet racking could be purchased from the vacating tenant if you require
- \* Asking rent is only \$1,820 + Outs + GST per month (low outgoings per month)
- \* Office areas are data networked with multiple outlets

Industrial FOR LEASE

182sqm