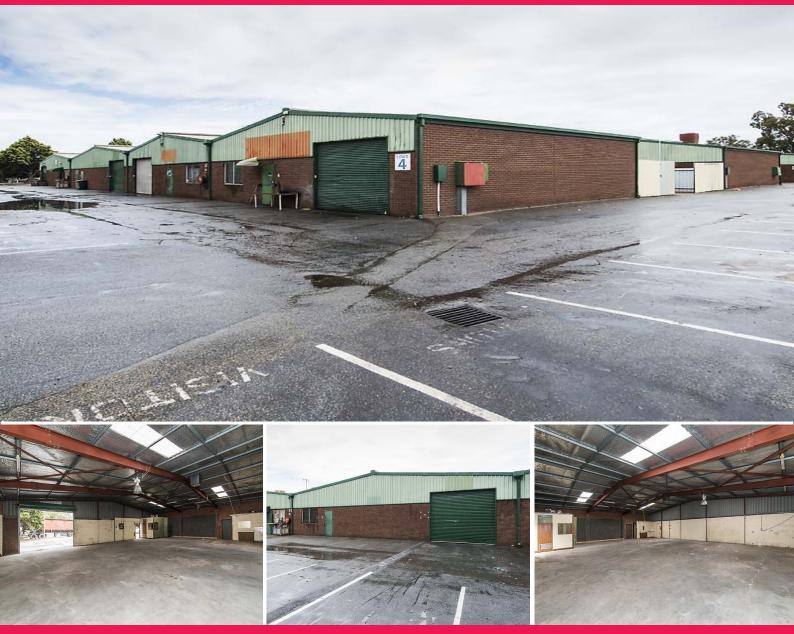

## , Maddington WA 6109

## **STRATA FACTORY MADDINGTON - PRICE REDUCED**

Commercial Industrial Property Group (CIPG) offers for sale this strata titled factory in Maddington.

Maddington is located approximately 20 kilometres south east of Perth CBD. The Maddington industrial estate comprises a wide range of industrial businesses. Access to major arterial roads includes Tonkin Highway, Roe Highway and Albany Highway.

For details or an inspection please call:

Chad Parham 0412 196 600 Commercial Industrial P Industrial FOR SALE Price Upon Application 251sqm