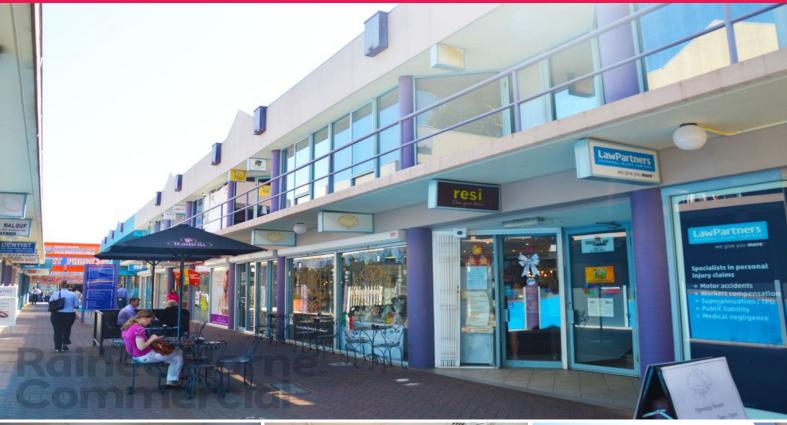

## Raine&Horne. Commercial

20/458-470 High Street, Penrith NSW 2750

## FIRST FLOOR SUITE IN "THE BROADWALK"

- \* Modern first floor unit 44 square metres
- \* Includes open plan layout with balcony access
- \* Onsite amenities and kitchenette
- \* Ducted air-conditioning throughout
- \* Security alarm system
- \* Judges council car park at rear
- \* Within walking distance to Westfield's and Penrith Railway Station
- $^{\star}$  Located on the south side of High Street, between Station Street and Woodriff Street.