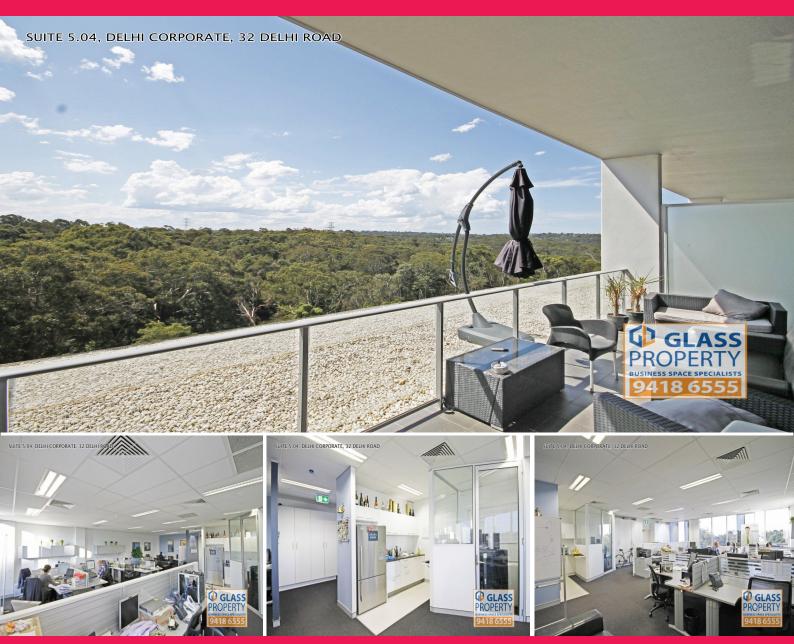

Suite 5.04, 32 Delhi Road is a top floor office suite with a stunning private balcony and extensive bushland views.

The suite benefits from one full wall of glass facing out onto the balcony so it is light and bright throughout. The suite has its own independent air conditioning system and with doors opening onto the