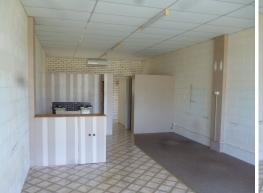

## Affordable Retail/Office Tenancy in Growth Area

First time offered for lease in many years, this 60 m2 area is located in a boutique complex with an abundance of staff and customer car parking.

- Area: 60 m2 approx
- Affordable rental
- Air-conditioned
- Customer parking at the front door
- Growth area next to child care centre
- First time offered for many years

For Lease: \$12,000 pa plus GST

Contact marketing agents

Offices FOR LEASE

50sqm