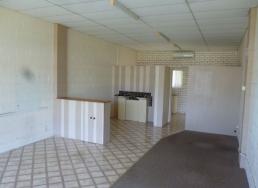

## Affordable Retail/Office Tenancy in Growth Area

First time offered for lease in many years, this 60 m2 area is located in a boutique complex with an abundance of staff and customer car parking.

- Area: 60 m2 approx
- Affordable rental
- Air-conditioned
- Customer parking at the front door
- Growth area next to child care centre
- First time offered for many years

For Lease: \$12,000 pa plus GST

Contact marketing agents

Offices FOR LEASE

50sqm