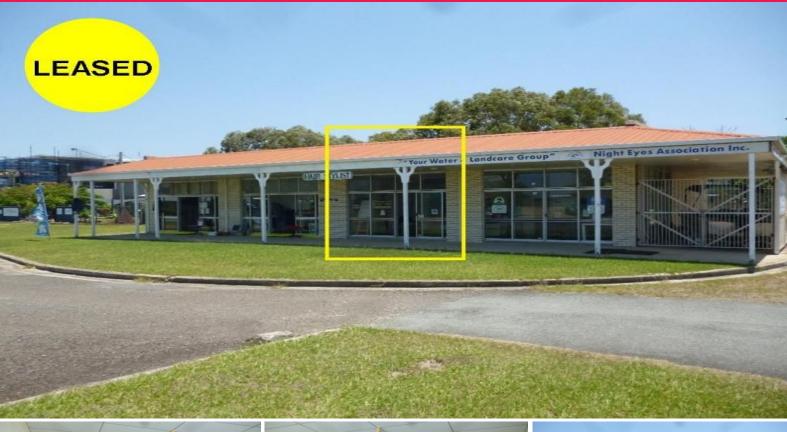

## Ray White.

2/8-12 Anning Avenue, Golden Beach QLD 4551

## Affordable Retail/Office Tenancy in Growth Area

First time offered for lease in many years, this 60 m2 area is located in a boutique complex with an abundance of staff and customer car parking.

- Area: 60 m2 approx
- Affordable rental
- Air-conditioned
- Customer parking at the front door
- Growth area next to child care centre
- First time offered for many years

For Lease: \$12,000 pa plus GST

Contact marketing agents

Offices FOR LEASE

50sqm