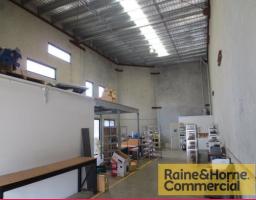

## 141sqm Eastern Facing Front Industrial Unit

This industrial unit is located in a unique position in Capalaba?s busy industrial precinct.

- \* Prime corner location with great exposure
- \* Approximately 20sqm air conditioned office
- \* Bonus mezzanine storage on top of office
- \* 121sqm warehouse with plenty of natural light
- \* Insulation and three phase power
- \* Electric roller door
- \* Two street access
- \* Adjoins only one unit
- \* Pricing exclusive of Outgoings and GST