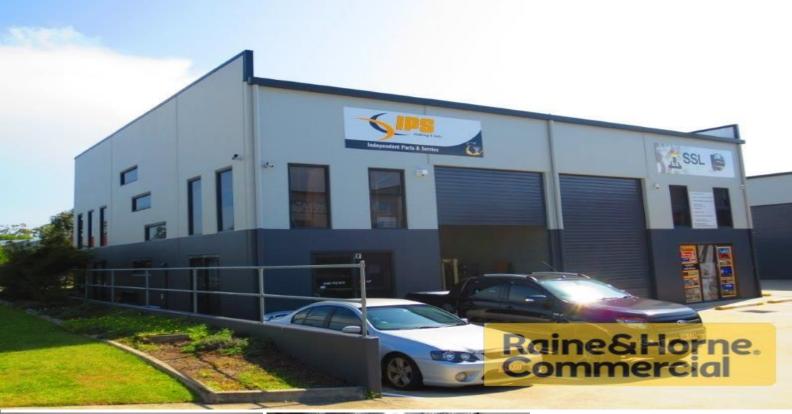

## 141sqm Eastern Facing Front Industrial Unit

This industrial unit is located in a unique position in Capalaba?s busy industrial precinct.

- \* Prime corner location with great exposure
- \* Approximately 20sqm air conditioned office
- \* Bonus mezzanine storage on top of office
- \* 121sqm warehouse with plenty of natural light
- \* Insulation and three phase power
- \* Electric roller door
- \* Two street access
- \* Adjoins only one unit
- \* Pricing exclusive of Outgoings and GST

Industrial FOR LEASE

141sqm

Raine&Horne. Commercial

**Colin Tucker** 

0411 534 023

colin@RnHcommercial.com.au