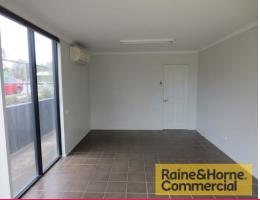

## 141sqm Eastern Facing Front Industrial Unit

This industrial unit is located in a unique position in Capalaba?s busy industrial precinct.

- \* Prime corner location with great exposure
- \* Approximately 20sqm air conditioned office
- \* Bonus mezzanine storage on top of office
- \* 121sqm warehouse with plenty of natural light
- \* Insulation and three phase power
- \* Electric roller door
- \* Two street access
- \* Adjoins only one unit
- \* Pricing exclusive of Outgoings and GST