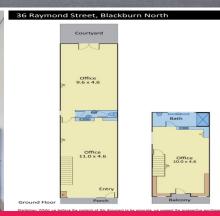

## **CORPORATE STYLE OFFICE AT A BUDGET PRICE!!**

- Two level modern and corporate style office in quiet tranquil location
- Total building area 158m2\*
- Well-appointed with modern finishes
- Amenities over both levels plus shower
- First floor balcony and rear outdoor area
- Heating and cooling, Alarm system, Phone system including handsets, data points throughout, cable internet
- Ample street parking out the front
- Convenient and easily accessible location, minutes from Eastern Freeway
- Available now!

\$31,000 per annum + GST + Outgoings

Offices

FOR LEASE

158sqm