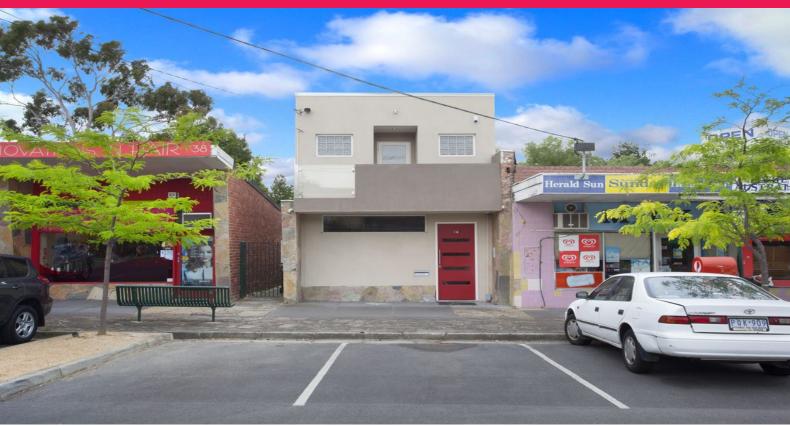

## Ray White.

36 Raymond Street, Blackburn North VIC 3130

## **CORPORATE STYLE OFFICE AT A BUDGET PRICE!!**

- Two level modern and corporate style office in quiet tranquil location
- Total building area 158m2\*
- Well-appointed with modern finishes
- Amenities over both levels plus shower
- First floor balcony and rear outdoor area
- Heating and cooling, Alarm system, Phone system including handsets, data points throughout, cable internet
- Ample street parking out the front
- Convenient and easily accessible location, minutes from Eastern Freeway
- Available now!