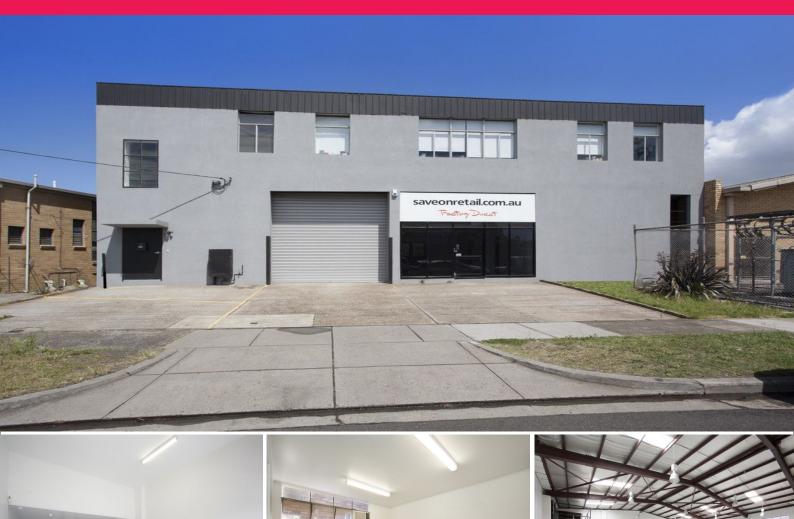

## Ray White.

27 Roberna Street, Moorabbin VIC 3189

## POLE POSITION & FULLY REFURBISHED ? 400m2\* OFFICE / WAREHOUSE

Total lettable area 400m2\* plus 20m\* mezzanine storage area Including front showroom and two separate offices of 60m2\*

Comprising modern kitchen and two toilets and separate staff lunch room Property features electric roller door, 3 phase power, alarm system, ADSL connections, and provision for multiple phone lines, 2 Pac painted floor in warehouse & warehouse height of 5.5m\*

3 on-site car spaces at front Available for immediate occupation

Ryan Amler 0401 971 622 George Kelepouris 0425 798 677 Industrial FOR LEASE

400sqm

Ray White.

Ryan Amler

0401971622

ryan.amler@raywhite.com