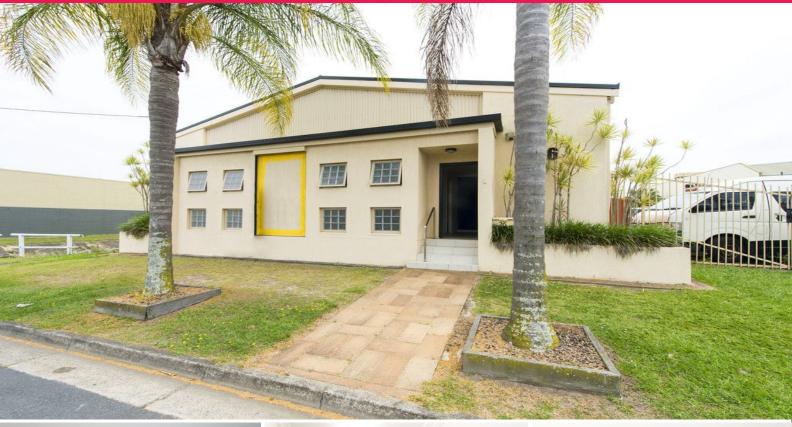

### **MODERN PROFESSIONAL OFFICE SPACE, KIPPA RING**

This highly desirable office space located on busy High street in the heart of the Kippa Rings commercial and retail precinct is must for any business looking to project a professional image and practicality. Take a look at these features:

• 88m? of floor space with air conditioning

- Separate formal front entry with reception
- Open plan office with adjoining lunch room and storage room
- Internal amenities
- Rear roller door access with storage area