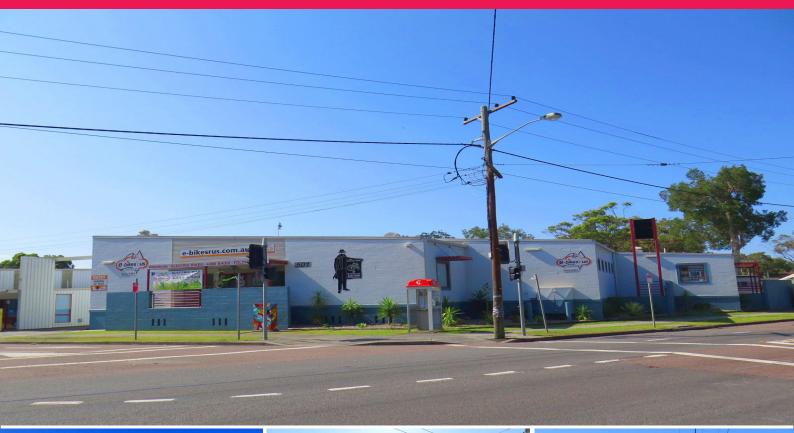

## Fantastic position with main road exposure!

Presenting a unique opportunity to acquire this strata titled commercial property with prominent exposure to The Entrance Road in Long Jetty & having over 30,000 cars passing daily (RMS 2008). With approx 781m2 of lettable area the property presents as a fantastic opportunity for the investor to secure a superior commercial property in a highly sought after location on the Central Coast.

\*Quality constructed improvements.

- \*Large open floor plan.
- \*Hydraulic leveller access for deliveries.
- \*Multiple street frontages.
- \*Potential for multiple tenancies.
- \*Large internal warehouse/garage facilities.

Showrooms/bulky Goods FOR SALE

781sqm

Ben 0450 719 600 (Commercial) Purdue

PROPERTY %