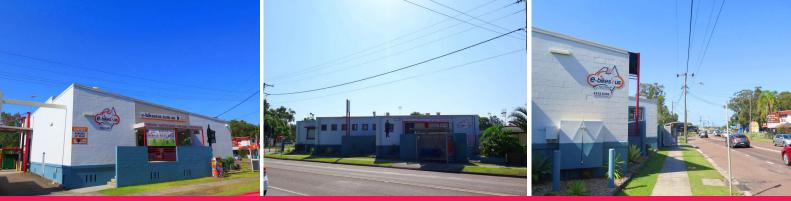

## Fantastic position with main road exposure!

Presenting a unique opportunity to acquire this strata titled commercial property with prominent exposure to The Entrance Road in Long Jetty & having over 30,000 cars passing daily (RMS 2008). With approx 781m2 of lettable area the property presents as a fantastic opportunity for the investor to secure a superior commercial property in a highly sought after location on the Central Coast.

\*Quality constructed improvements.

- \*Large open floor plan.
- \*Hydraulic leveller access for deliveries.
- \*Multiple street frontages.
- \*Potential for multiple tenancies.
- \*Large internal warehouse/garage facilities.

Showrooms/bulky Goods FOR SALE

781sqm

Ben 0450 719 600 (Commercial) Purdue

PROPERTY %