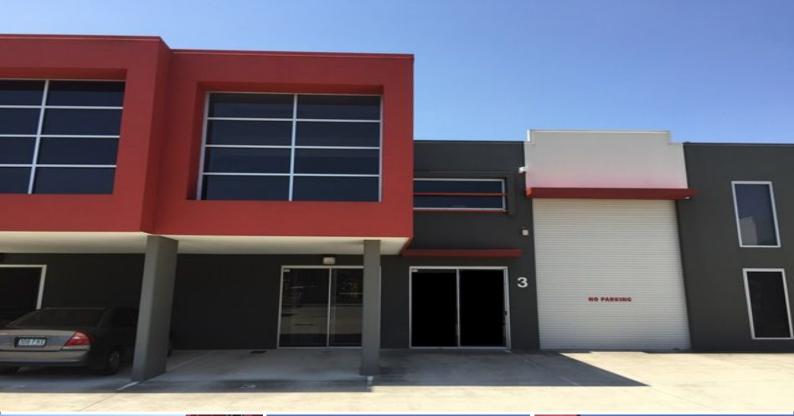

## **Corporate Quality Warehouse Office Unit**

 $^{\ast}$  233m2  $^{\ast}$  concrete tilt panel warehouse unit in a neat and tidy complex of 8

- \* Includes 57m2\* of air conditioned mezzanine office area
- \* Includes 176m2\* of high bay warehouse area with motorised roller door

 $^{\ast}$  Warehouse area has high bay lights, insulated ceiling and an alarm system

- \* The unit has two toilets, a shower and kitchenette in the warehouse area
- $^{\ast}$  Good mix of low impact businesses in this unit complex including a Subway shop
- \* Plenty of on site car parking for staff and visitors with some undercover parking