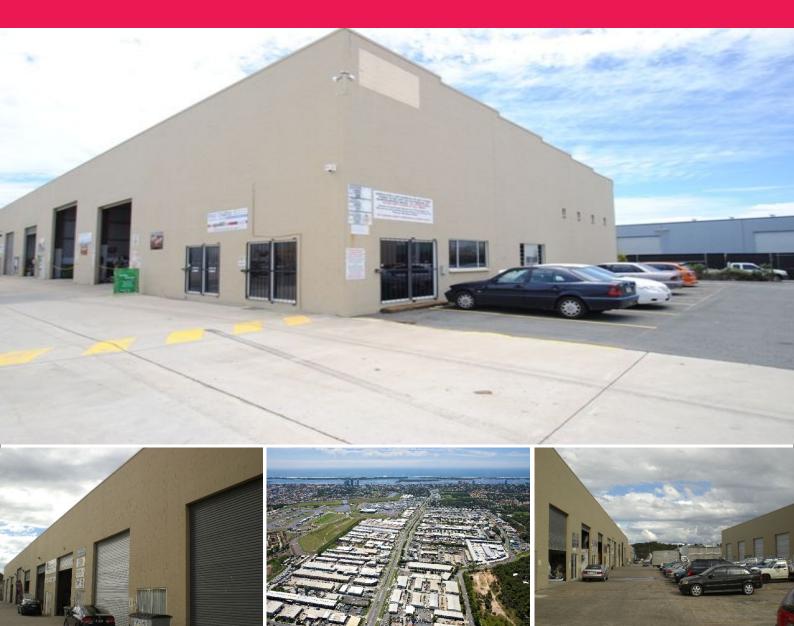

## B1,b2,b3, 239 Brisbane Road, Biggera Waters QLD 4216

## Only \$1,500 per m? Enquire Now !

- \* 651sqm industrial unit
- \* Desirable Industry/Zoning
- \* Twin roller doors for great access
- \* Central Brisbane Rd location
- \* Great truck access
- \* 2 levels of office with air-con
- \* Ground floor reception area
- \* Ample parking
- \* Tenant in place until early 2016