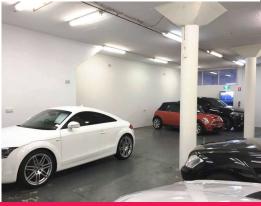

This fantastic warehouse is currently used as a showroom with DA approval for vehicle sale and hire.

The smart offices have been refurbished with new kitchen and bathrooms.

The warehouse is accessed at the rear with undercover loading and parking for extra storage space.