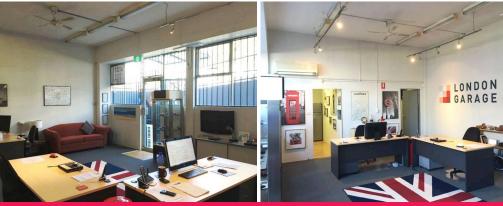

This fantastic warehouse is currently used as a showroom with DA approval for vehicle sale and hire.

The smart offices have been refurbished with new kitchen and bathrooms.

The warehouse is accessed at the rear with undercover loading and parking for extra storage space.