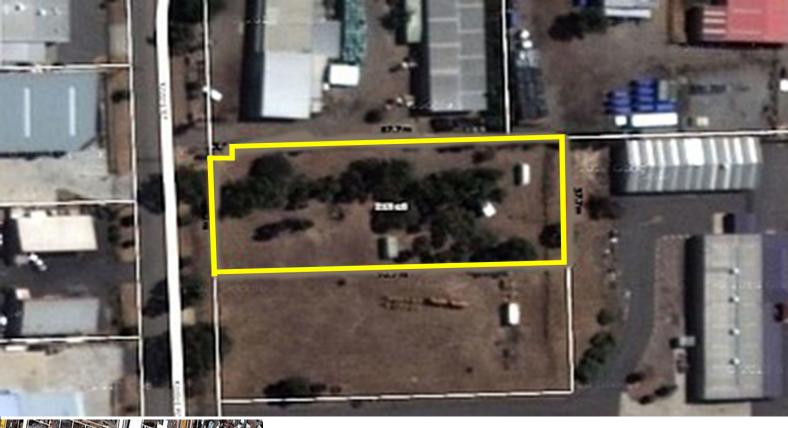

### **Good Value Industrial Land for Sale in Armadale**

This Industrial Lot is a very good value block of land located in Armadale, Western Australia.

- 3,482 sqm\* of quality General Industrial land
- One street back from South Western Highway
- Easy access to Armadale Road or Tonkin Highway

Possibility to buy 11 Keates road with 13 Keates Rd making the total land area available across the two adjoining sites 6,981sqm\*.

For enquiries please contact:

Russ Parham M:0413 88 55 33 E:Russ.parham@raywhite.com Enrique Reyes M: 0421 888 688 E:Enrique.reyes@raywhite.com

\*indicates approximate

Land FOR SALE