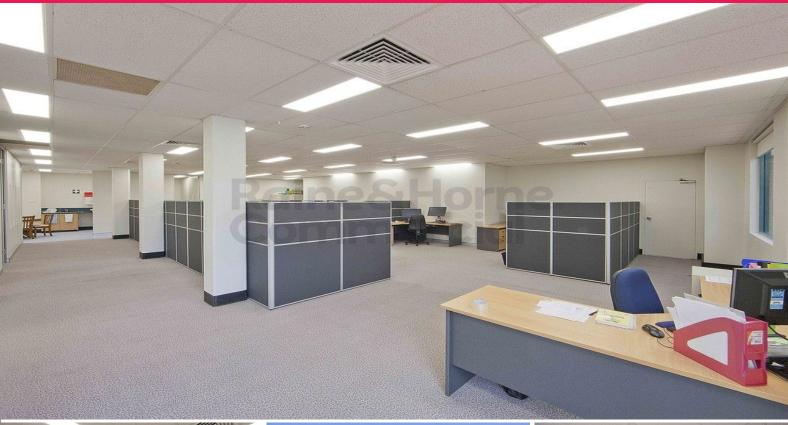

## **UNDER OFFER - PERFECT INVESTMENT IN PENRITH CBD**

**EXPRESSIONS OF INTEREST** 

- \* Well-presented commercial strata building
- \* Established tenant Northcott Society
- \* Excellent fit-out
- \* Current lease expires July 2018 with option to renew
- \* Net income \$60,000 per annum
- \* Secure onsite parking for 10 cars
- \* Building area 250 square metres
- \* Total strata area 390sqm
- \* Tenant responsible for all outgoings and operating expenses