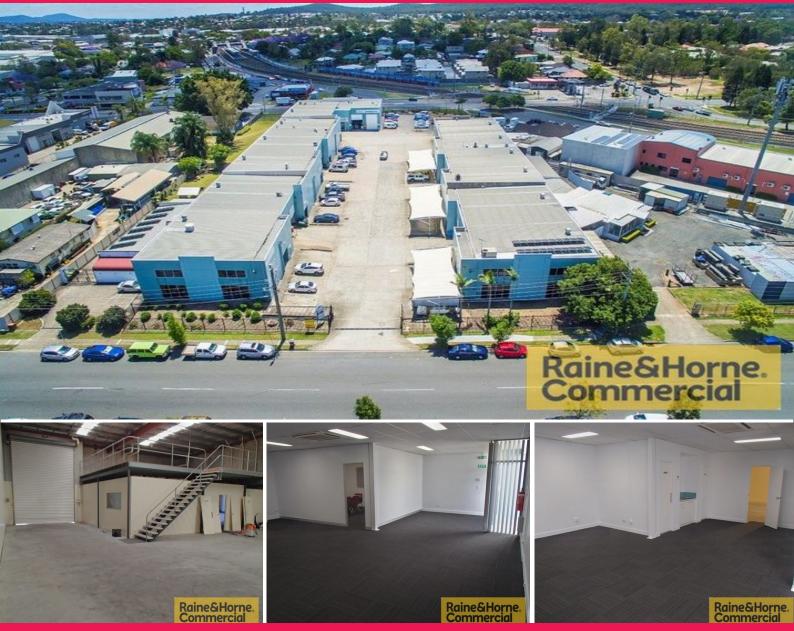

## 9/27 Selhurst Street, Coopers Plains QLD 4108

## **Small Container Friendly Unit**

- \* 298sqm tilt panel unit in secure complex
- \* Ground floor office and warehouse combination
- \* Complex has security fence and sliding gate
- \* Bonus 107sqm storage mezzanine at no charge
- \* Excellent complex with plenty of room for transport access
- \* Very close to Post Office, train and bus
- \* Central location to all major roads
- \* Available now

Please Quote Property ID. 2855270

Industrial FOR LEASE

298sqm