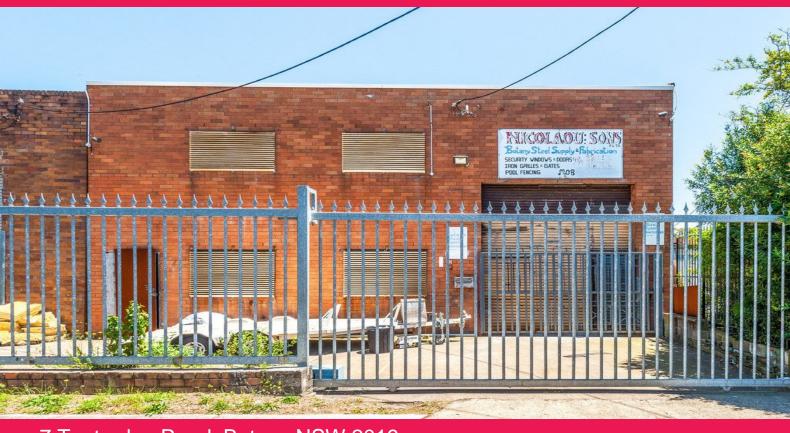

## 7 Tenterden Road, Botany NSW 2019

## **Freestanding Botany Factory**

This freestanding building offers 350sqm of internal space and is located in the heart of Botany on Tenterden Road. Exceptionally close proximity to Port Botany Terminal and major link roads such as Foreshore Drive, Southern Cross Drive, Eastern Distributor and M1 & M5.

- Warehouse/Factory: 277.2 sqm

- Office & Amenities: 72.8 sqm
- Yard: 45.8 sqm
- Roller-door access
- Renovated bathrooms
- Parking available on-site

Industrial FOR LEASE

277sqm

Ray White.

Alex Santelli

0403104146 a.santelli@rwccs.com