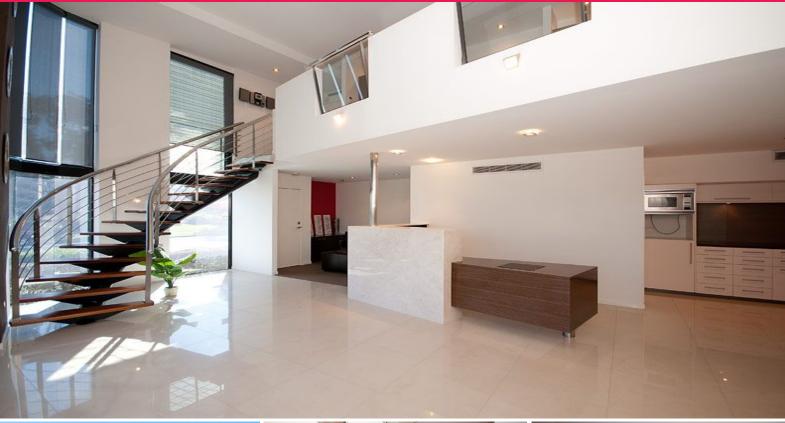

## High Quality Modern Functional Fit-Out? CBD Fringe Office Space

- $^{\star}$  This is a must inspect for any tenant seeking a high quality fit-out at a low rate
- \* 180m2\* split level office space
- \* 4 car spaces at no additional charge
- \* Partly furnished with phone system
- \* Ducted air-conditioning
- \* Full kitchen, primate amenities, C-bus lighting & Vacuum maid
- \* Double storey glass frontage providing great natural light
- \* Central location of Southport
- $^{\star}$  Easy access to facilities including the Southport CBD and new Light Rail System
- \* Incredibly cheap
- \* Absolutely must be leased