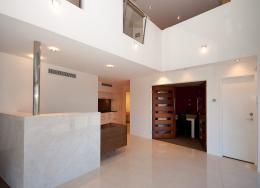

## High Quality Modern Functional Fit-Out? CBD Fringe Office Space

- $^{\star}$  This is a must inspect for any tenant seeking a high quality fit-out at a low rate
- \* 180m2\* split level office space
- \* 4 car spaces at no additional charge
- \* Partly furnished with phone system
- \* Ducted air-conditioning
- \* Full kitchen, primate amenities, C-bus lighting & Vacuum maid
- \* Double storey glass frontage providing great natural light
- \* Central location of Southport
- $^{\star}$  Easy access to facilities including the Southport CBD and new Light Rail System
- \* Incredibly cheap
- \* Absolutely must be leased