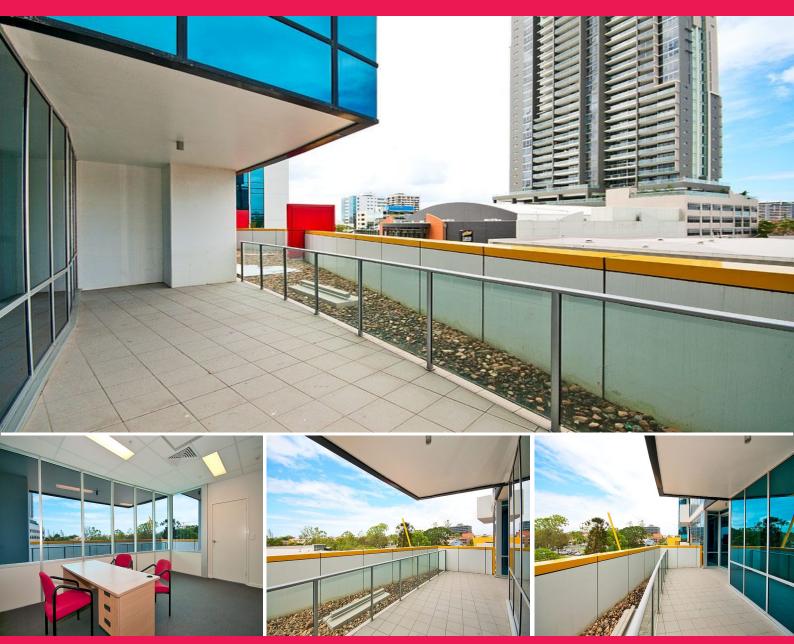

### Fitted 81m2\* Southport Central Office with Balcony

- \* Fitted 81m2\* professional office within the Southport Central towers
- \* Practical, functional fit-out comprises reception area, expansive open plan work area, large boardroom/office, private office and over-sized terrace/balcony
- \* Ideal opportunity for expanding company prominent CBD location
- \* Fully cabled
- \* 24-hour access and on-site security
- \* One allocated secure car space included in rental
- \* Very realistic landlord seeks a secure tenant