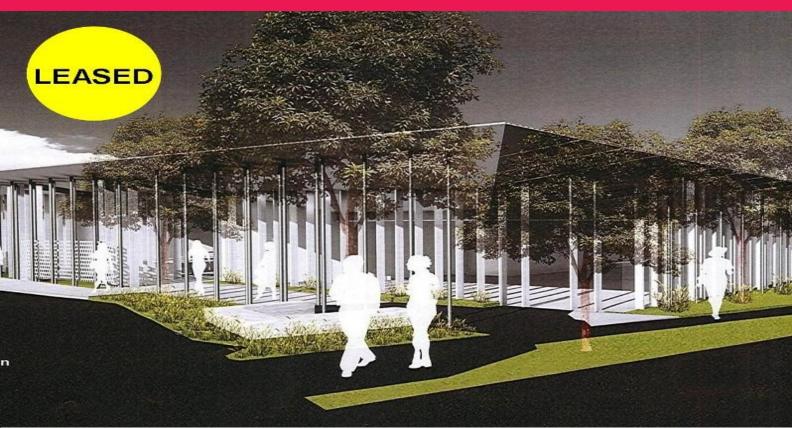

## **Brand New State Of The Art Office - Caloundra**

This brand new development in the centre of Caloundra has been constructed to the highest standard.

Architecturally innovative with a multitude of features and an abundance of natural light and green space.

This is the last remaining tenancy in this state of the art boutique development.

Ideally suited to allied health or a variety of other professionals looking to showcase their business.

- Area: 66 m2 approx
- Ground floor
- High end finishes
- Customer off street parking
- Built to the highest

Offices FOR LEASE

66sqm