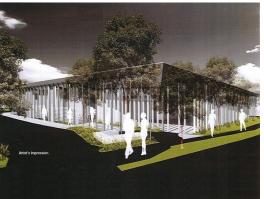

## **Brand New State Of The Art Office - Caloundra**

This brand new development in the centre of Caloundra has been constructed to the highest standard.

Architecturally innovative with a multitude of features and an abundance of natural light and green space.

This is the last remaining tenancy in this state of the art boutique development.

Ideally suited to allied health or a variety of other professionals looking to showcase their business.

- Area: 66 m2 approx
- Ground floor
- High end finishes
- Customer off street parking
- Built to the highest

Offices FOR LEASE

66sqm