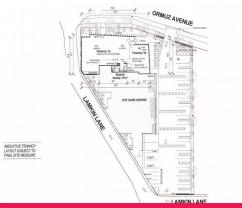

## 1b/22 Ormuz Avenue, Caloundra QLD 4551

This is the last remaining tenancy in this state of the art boutique development.

Ideally suited to allied health or a variety of other professionals looking to showcase their business.

- Area: 66 m2 approx
- Ground floor
- High end finishes
- Customer off street parking
- Built to the highest