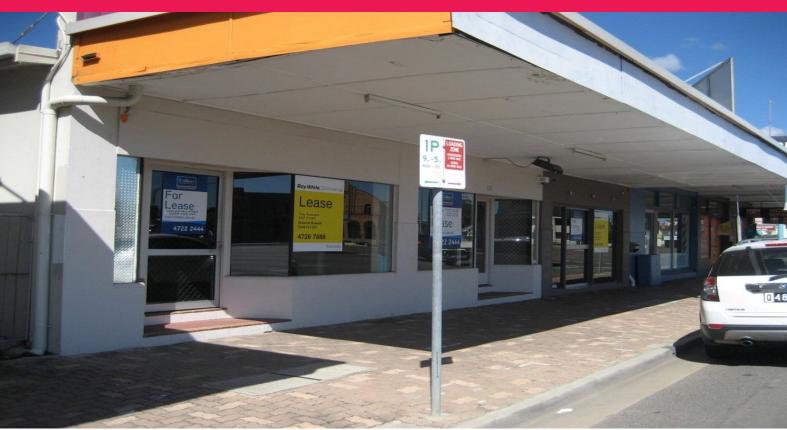

120 Charters Towers Road, Hermit Park QLD 4812

## Large Main Road Retail with Warehouse

120 Charters Towers Road is configures as two tenancies of 120m2 and 240m2. These can be leased separately or together.

Both tenancies feature large open plan retail space with plenty of exposure to Charters Towers Road and rear storage. The larger tenancy has rear roller door access.. The interior fit-out is modern and very well presented.