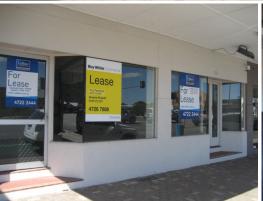

## Large Main Road Retail with Warehouse

120 Charters Towers Road is configures as two tenancies of 120m2 and 240m2. These can be leased separately or together.

Both tenancies feature large open plan retail space with plenty of exposure to Charters Towers Road and rear storage. The larger tenancy has rear roller door access.. The interior fit-out is modern and very well presented.

Rental details:

Shop A - 240m2

Rental: \$2,700 per month + GST

Shop B - 120m2

Rental: \$1,700 per month + GST

For further information

Retail FOR LEASE

Ray White. Commercial