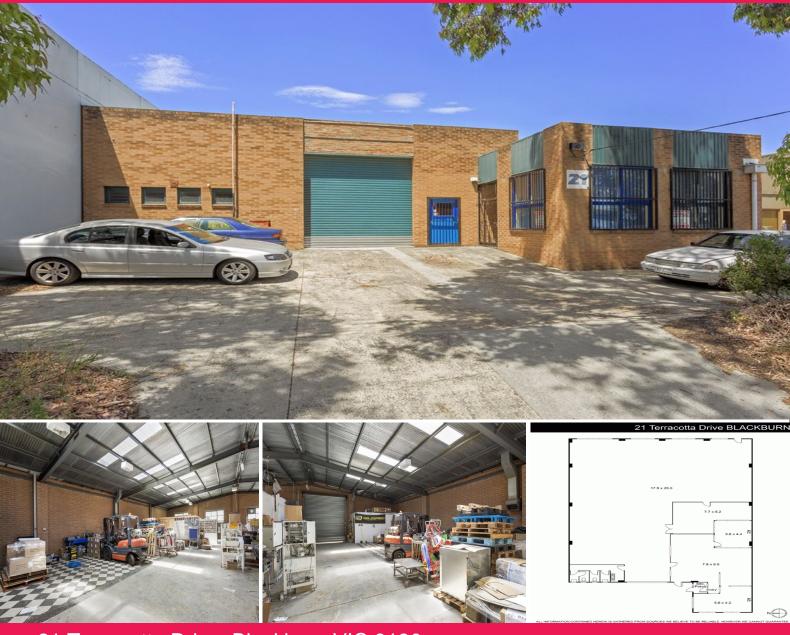

## 21 Terracotta Drive, Blackburn VIC 3130

## Rare Blackburn Single Freehold Office/Warehouse ? Available July 2016

This is a rare chance to occupy an easily accessible office/warehouse in a strategic location, perfectly positioned within close proximity to Whitehorse Road and in the heart of a thriving commercial district.

• Warehouse area 378m2 approx. • Office area 129m2 approx. • Ample onsite car parking • Zoning | Industrial 1

Industrial FOR LEASE

507sqm