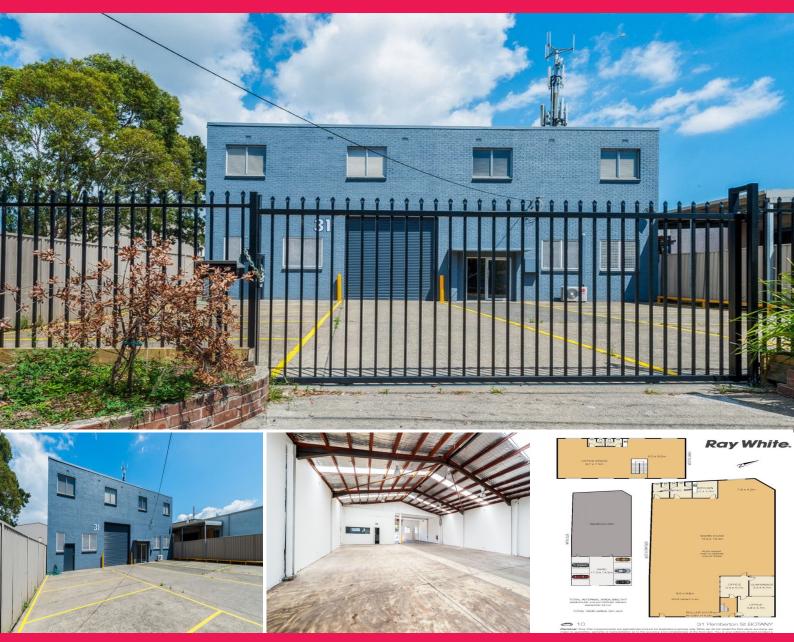

## **Freestanding Building Close to Major Arterial Roads**

31 Pemberton Street, Botany is located off Botany Road within close proximity to Foreshore Drive and Wentworth Avenue. Ideal for pharmaceutical users, fashion companies, food users, warehouse/distribution companies and furniture and homewares companies.

- Site area is approx. 841sqm & Building area 738sqm
- Internal warehouse height is approx. 4.6 5.5metres
- Clear span warehouse accessed via electric container height roller shutter door
- Three phase power
- Open plan, light filled, first floor office
- On Site parking for up to 10 cars

Industrial FOR LEASE

738sqm