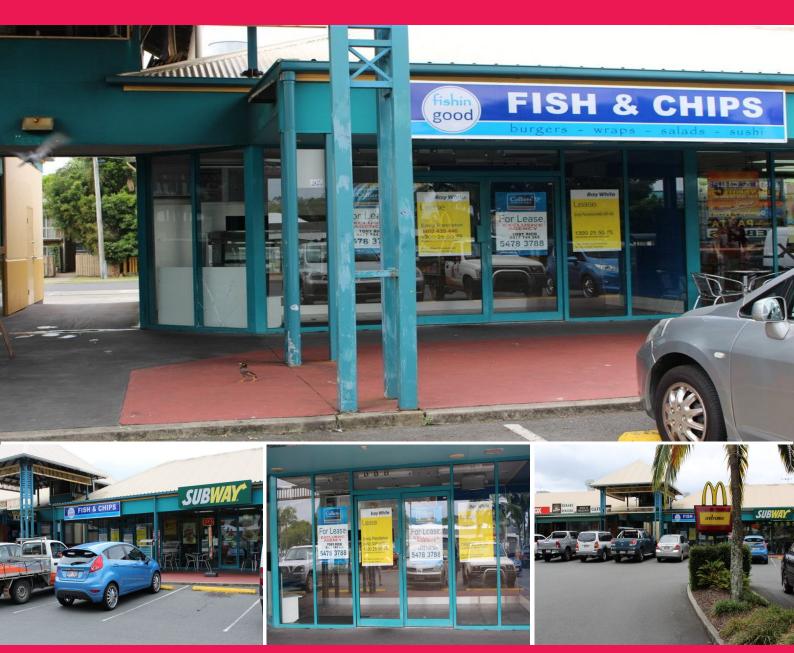

## Ex Fish & Chip Shop For Lease

- Fantastic Retail Shop in the Mooloolaba Junction Shopping Centre
- Very busy convenience centre that includes McDonalds, Subway, Domino's Pizza, Night Owl, Noodle Box, and String Ozzi's Pasta.
- Centre is situated on High exposure, high profile major corner site
- Shop area 57m2 with excellent on-site car parking
- Outdoor dining available
- Available for food use with LPG gas, grease trap and hot water in place
- Cold Room and some fit out remaining
- Ex Fish & Chip Shop

Premise like this are hard to find. It is rare for something to be available in the Mooloolaba Junction positioned directly next door to Subway and Mcdonalds with food services all in place. There is a partial fit out remaining from the previous tenants that is available for use and all food