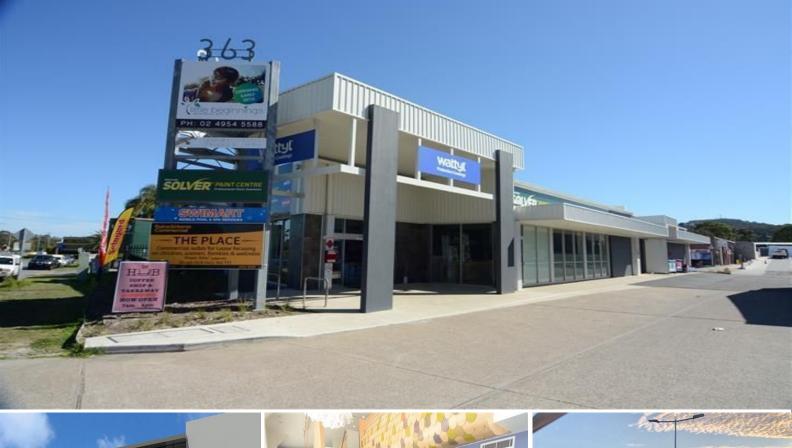

## 363 Hillsborough Road, Warners Bay NSW 2282

## **Commercial Business Suites with 195 Car Parks**

Various sizes From: 209m2 to 1,135.60m2 (approx)

This is an opportunity for commercial businesses who can benefit from the high traffic flow, excellent car parking and modern facilities in a safe friendly environment that also features:

- \* Coffee Shop and children's play area
- \* Abundant customer car parking
- \* Casual break-out areas
- \* Fully landscaped grounds
- \* Superb outdoor lighting
- \* All Suites are self-contained

The construction is well underway with the owner offering attractive fitout packages. This style of centre has never before offered the opportunity for like-minded child, motherhood and wellness businesses to associate Offices FOR LEASE From: \$52,325pa + OGs + GST 4630sqm