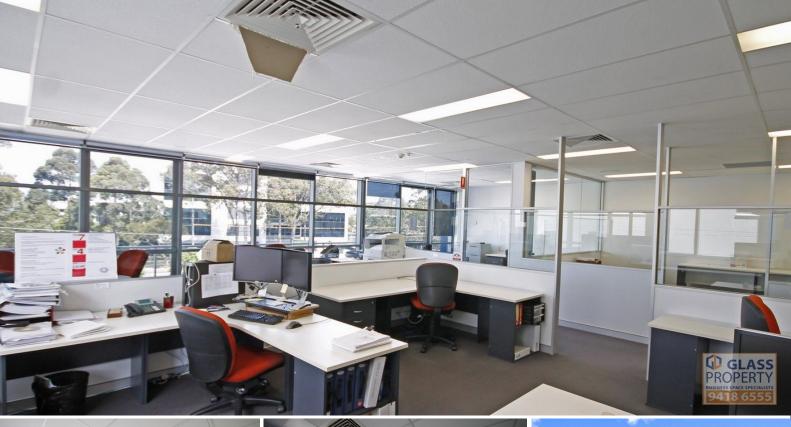

Amenities within 300m include cafes, fine dining, postal agency, general store, gym, tennis court, pool, conference centre, quest serviced apartments and other local services.

Suite 2.7 at 56 Delhi Road is a light, bright and spacious office suite that is currently set up with meeting room, executive office and server room. The balance of the space is open plan.

The suite has great natural light from two sides. The suite has basement parking, independent air conditioning a

Offices FOR LEASE \$47,100 p.a. 157sqm

Jason Glass

Josh Sullivan

jason@glassproperty.com.au