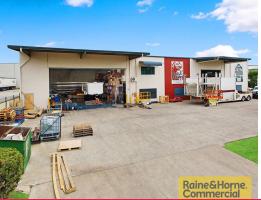

## Watch Your Business Grow Here! Tenant has purchased larger building

- \* Quality tilt panel constructed and building on corner block
- \* 2 driveways with great truck access & container set down areas
- \* Up to 7.5 metre internal height
- \* Ample 3 Phase power available
- \* 3 x Electric roller doors one is 10 metres wide!
- \* Compressor airlines fitted throughout
- \* Air-conditioned presentable offices
- \* Lunch room, Male/Female amenities (included in warehouse area)
- \* Mezzanine storage areas
- \* Easy access to Ipswich Motorway