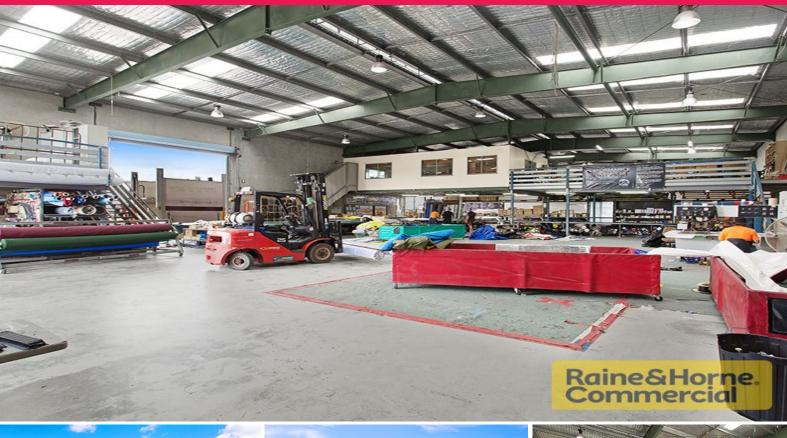

## Watch Your Business Grow Here! Tenant has purchased larger building

- \* Quality tilt panel constructed and building on corner block
- \* 2 driveways with great truck access & container set down areas
- \* Up to 7.5 metre internal height
- \* Ample 3 Phase power available
- \* 3 x Electric roller doors one is 10 metres wide!
- \* Compressor airlines fitted throughout
- \* Air-conditioned presentable offices
- \* Lunch room, Male/Female amenities (included in warehouse area)
- \* Mezzanine storage areas
- \* Easy access to Ipswich Motorway