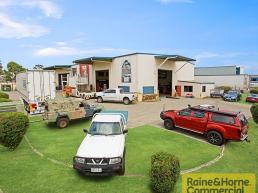

## Watch Your Business Grow Here! Tenant has purchased larger building

- \* Quality tilt panel constructed and building on corner block
- \* 2 driveways with great truck access & container set down areas
- \* Up to 7.5 metre internal height
- \* Ample 3 Phase power available
- \* 3 x Electric roller doors one is 10 metres wide!
- \* Compressor airlines fitted throughout
- \* Air-conditioned presentable offices
- \* Lunch room, Male/Female amenities (included in warehouse area)
- \* Mezzanine storage areas
- \* Easy access to Ipswich Motorway