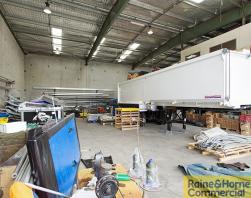

## Watch Your Business Grow Here! Tenant has purchased larger building

- \* Quality tilt panel constructed and building on corner block
- \* 2 driveways with great truck access & container set down areas
- \* Up to 7.5 metre internal height
- \* Ample 3 Phase power available
- \* 3 x Electric roller doors one is 10 metres wide!
- \* Compressor airlines fitted throughout
- \* Air-conditioned presentable offices
- \* Lunch room, Male/Female amenities (included in warehouse area)
- \* Mezzanine storage areas
- \* Easy access to Ipswich Motorway