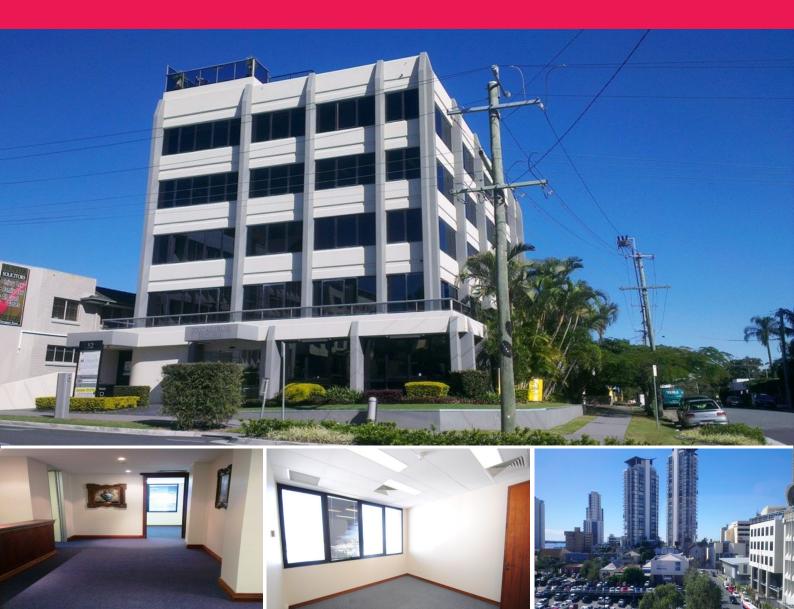

# Ray White.

9/52 Davenport Street, Southport QLD 4215

## Under Contract - Level 4 - Top Floor For Sale - Owner Slashes Prices

- \* 145m2\* office opposite Southport Courthouse
- \* Close to Light Rail Station approx 150m\*
- \* Refurbished 4 large prestige offices, storeroom, reception, kitchen
- \* 4\* extra car parks by negotiation
- \* Sale \$460,000 + GST (includes 1 undercover carpark)

Offices

FOR SALE

145sqm