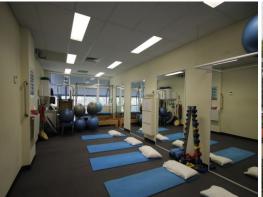

## FOR LEASE - RARE GROUND FLOOR OPPORTUNITY

Shop 9b, 120 Birkdale Road, Birkdale

- 71m2 (approx) ground floor professional tenancy
- Contains reception area, 1 private office & open plan work area
- Includes ducted A/C, carpeted floor coverings & photo/data cabling
- Enjoys some natural lighting
- Complex provides ample on site parking and full lift access