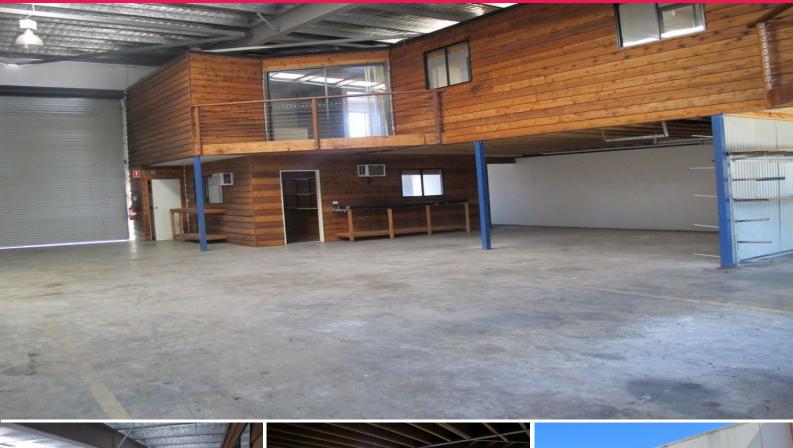

## Clean Warehouse with modern office space

Situated in Ern Harley Drive, this property is well located in the Burleigh Gardens Estate.

This clean unit provides the following:

- 235m2 Warehouse Space
- 100m2 Well appointed office space (air- conditioned)
- Welcoming ground floor reception and meeting room
- Amenities
- Multiple roller doors
- Great Natural Light
- Ample parking spaces