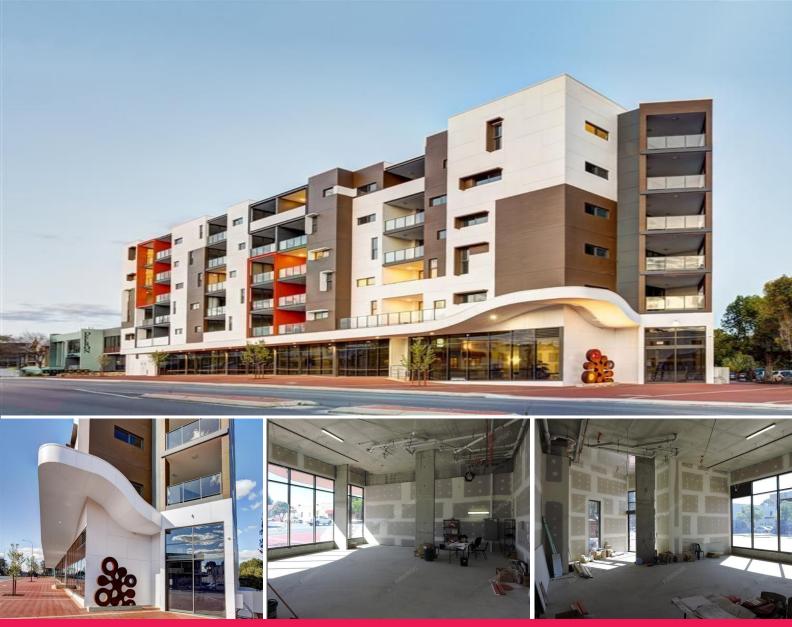

288 Lord Street, Highgate WA 6003

## 126sqm Ground Floor Superb Restaurant/Cafe Space

- 126sqm ground floor corner unit.
- High profile location with great exposure.
- Located in a fantastic new landmark mixed use development.
- Approved for a range of hospitality uses\*.
- Includes grease trap, exhaust and high ceilings.
- Large alfresco area.
- Available Now.

\*Subject to Council Approval

Location

Situated on a high profile corner location with easy access to the Perth CBD, railway, public transport, Beaufort

FOR SALE

\$730,000 + GST

126sqm