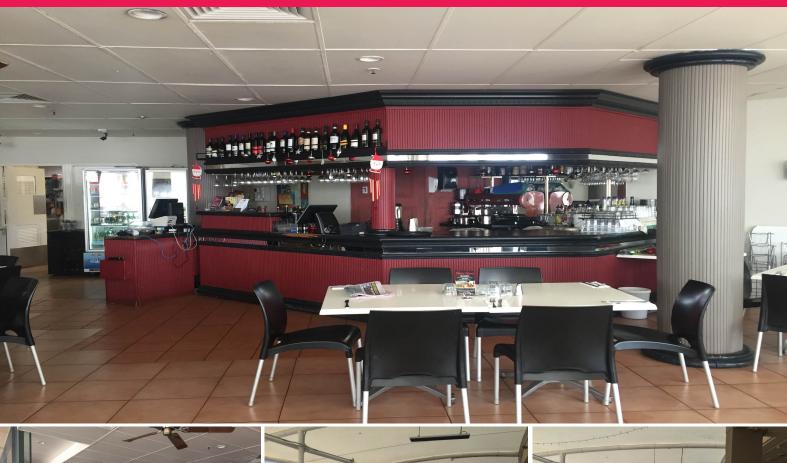

## **Fitted Broadbeach Restaurant**

Situated in the Heart of Broadbeach, this is your opportunity to secure the space for the restaurant of your dreams!

Filtered with tourist, locals and businesses. There is no reason this space shouldn?t be successful!

The property includes:

- 153m2 internal area
- 300m2 alfresco area
- Fully fitted
- 2 car parking space included

Retail

FOR LEASE

153sqm

Ray White. Commercial

**Adam Grbcic** 

0404 087 772 adam.grbcic@raywhite.com