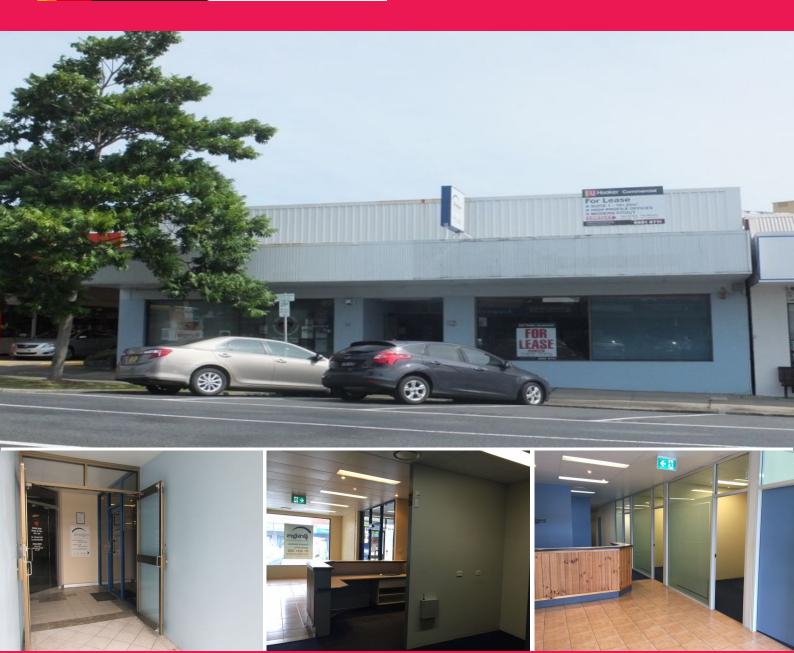

## LEASED BY LJ HOOKER COMMERCIAL

Suite 1 comprises very well located, high profile, ground floor CBD offices, which accommodate an approximate gross leasable area of 191.25m2. The premises enjoys a wide frontage with excellent signage potential. It occupies a popular location in Park Avenue, between Little and Gordon Streets, within Coffs Harbour's burgeoning CBD.

Suite 1 is within a short stroll to the prime retail heart of the City Centre, along busy Harbour Drive, which enjoys a generous selection of alfresco cafes, restaurants and all other city services.

Two onsite parking spaces are supplemented by kerbside parking and also by the nearby Woolworths council owned multi-level car park. The office space enjoys a modern fit out with good quality carpet floor

coverings and ducted air conditioning.

Suite 1 enjoys the foll

Offices FOR LEASE

191sqm

**Deb Grimley** 0434 301 550 dgrimley@ljhcoffs.com