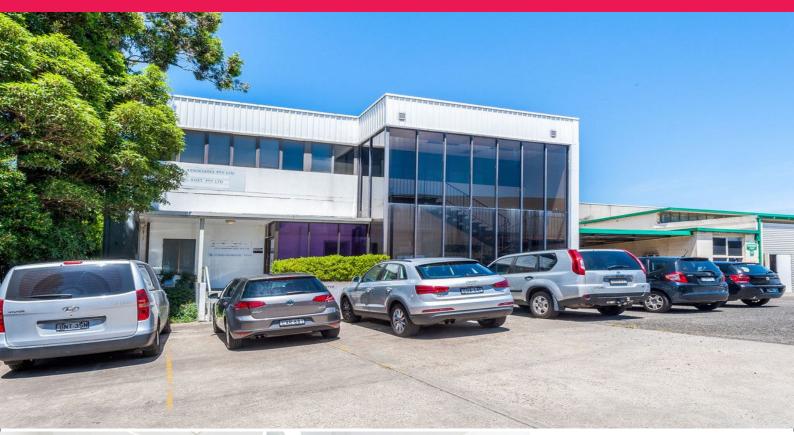

## 75a Bourke Road, Alexandria NSW 2015

## Affordable Office with Additional Storage

Located in the heart of Alexandria, 75a Bourke Road, offers 122.4 sqm of internal area. Tenants can utilise a unique mix of office, storage, undercover area and parking. This ground floor commercial office is ideal for a general administration user that requires a storage space with ample parking on-site parking for staff and customers.

- Office: 53.3sqm approx.
- Amenities & Storage: 57.2 approx.
- Full Kitchen
- Data/Server Storage Room
- Ample Parking

Offices FOR LEASE

122sqm