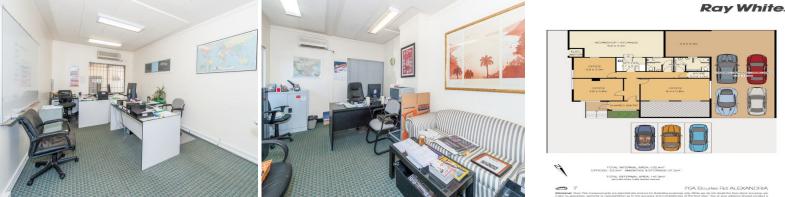

## Affordable Office with Additional Storage

Located in the heart of Alexandria, 75a Bourke Road, offers 122.4 sqm of internal area. Tenants can utilise a unique mix of office, storage, undercover area and parking. This ground floor commercial office is ideal for a general administration user that requires a storage space with ample parking on-site parking for staff and customers.

- Office: 53.3sqm approx.
- Amenities & Storage: 57.2 approx.
- Full Kitchen
- Data/Server Storage Room
- Ample Parking

Offices FOR LEASE

122sqm