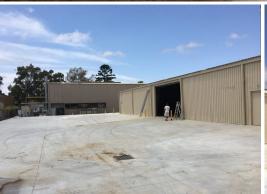

## **Airds Road Minto- For Lease**

Located within Minto's industrial precinct only minutes walk to train/bus services and less than 2 kilometers to the M5 Motorway.

Recently refurbished freestanding warehouse/factory avaliable with large secure concrete hardstand yard area. Large power supply plus carpeted and air conditioned offices + staff amenities. Factory/warehouse has an internal clearance ranging from 3.5m to 6m with dual roller door access.