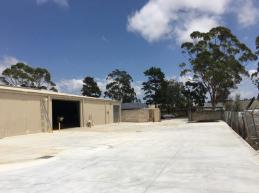

## **Airds Road Minto- For Lease**

Located within Minto's industrial precinct only minutes walk to train/bus services and less than 2 kilometers to the M5 Motorway.

Recently refurbished freestanding warehouse/factory avaliable with large secure concrete hardstand yard area. Large power supply plus carpeted and air conditioned offices + staff amenities. Factory/warehouse has an internal clearance ranging from 3.5m to 6m with dual roller door access.