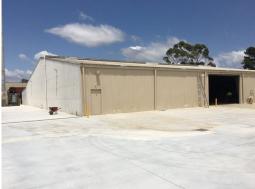

## **Airds Road Minto- For Lease**

Located within Minto's industrial precinct only minutes walk to train/bus services and less than 2 kilometers to the M5 Motorway.

Recently refurbished freestanding warehouse/factory avaliable with large secure concrete hardstand yard area. Large power supply plus carpeted and air conditioned offices + staff amenities. Factory/warehouse has an internal clearance ranging from 3.5m to 6m with dual roller door access.