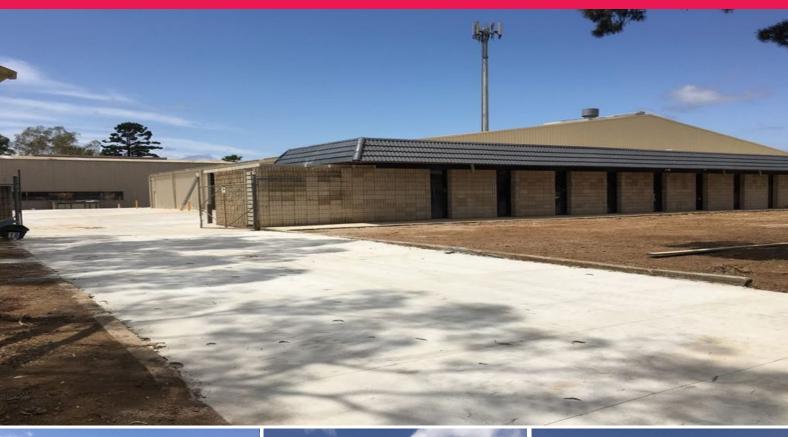

## **Airds Road Minto- For Lease**

Located within Minto's industrial precinct only minutes walk to train/bus services and less than 2 kilometers to the M5 Motorway.

Recently refurbished freestanding warehouse/factory avaliable with large secure concrete hardstand yard area. Large power supply plus carpeted and air conditioned offices + staff amenities. Factory/warehouse has an internal clearance ranging from 3.5m to 6m with dual roller door access.