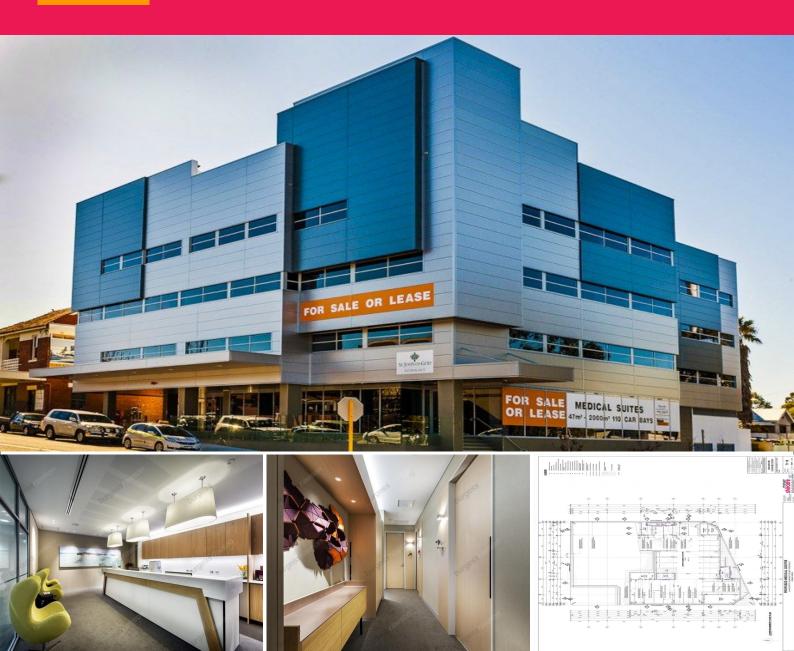

## **Medical Suites Located Opposite SJOG Hospital Subiaco**

- Sizes ranging from 83sqm\* 1,100sqm\*.
- Ample on site parking.
- Limited opportunity.
- Substantial leasing incentives.
- Total building area 3,290sqm\*.

Brand new strata medical suites for lease at 2 McCourt St, Subiaco, an exceptional convenience-based medical centre located opposite St John of God Hospital, Subiaco.

This strata medical centre benefits from the following key investment considerations: