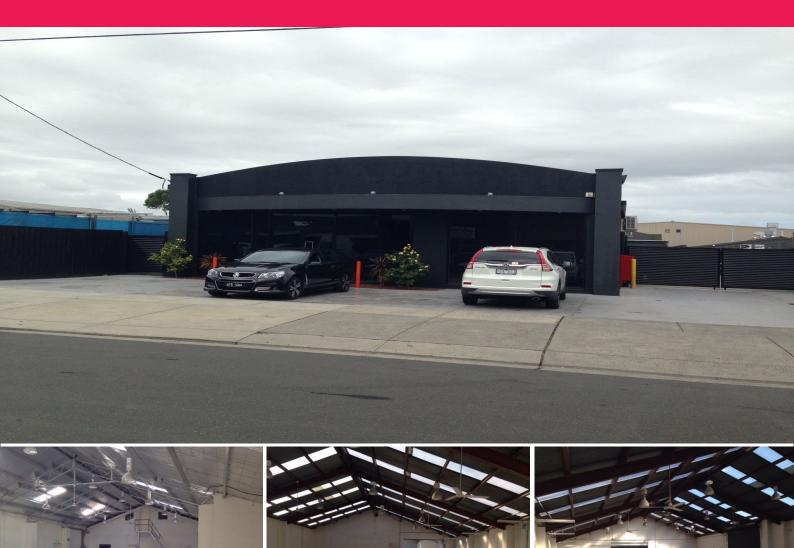

#### STAND ALONE - EXCEPTIONAL VALUE

- Land area 1841m2 approx.
- Building size 1220m2 approx.
- Including 280m2 approx. air-conditioned modern ground floor reception and 4 partitioned offices
- Allocated car spaces
- 3 RSDs
- Trading as a Panel shop for the last 15 years.
- Suit motor trade.
- Outstanding opportunity for an occupier or astute investor

The property also offers subdivision potential for 3 smaller factories (STCA)  $\,$ 

George Kelepouris 0425

Industrial

FOR SALE

1220sqm