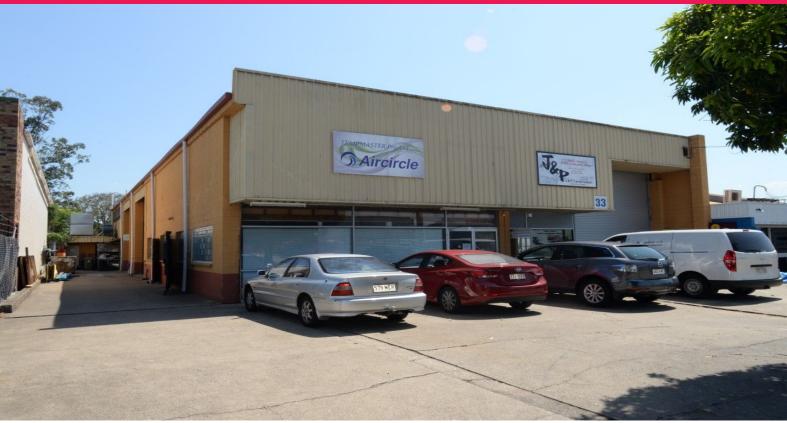

## **Great Value Warehouse/Office in Underwood**

- \* 160m2 Warehouse with office area
- \* Secure warehouse with security mesh on windows
- \* Large entry reception area
- \* 3 phase power
- \* Container height roller door
- \* Onsite parking
- \* Amenities and kitchenette
- \*Just minutes from major connecting roads
- \*Short distance to Pacific Highway on/off ramps

Industrial

FOR LEASE

160sqm