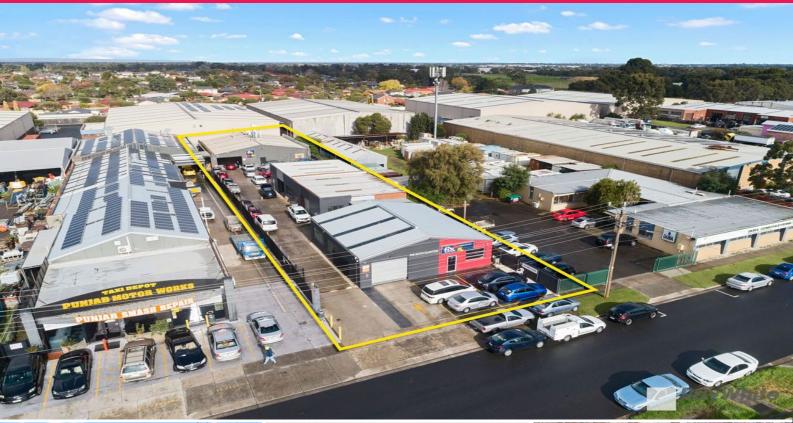

## FOUR FACTORIES, FOUR TITLES, ONE TENANT ? PRIZED INDUSTRIAL INVESTMENT/S

Ray White Commercial Oakleigh is delighted to offer for sale via Public Auction on Friday 12th July 2019, these outstanding industrial investments to be sold as one.

Located in one of Clayton South's most highly-sought after & tightly held Industrial precincts.

This unique investment opportunity offers future flexibility with the exciting prospect of future development (STCA).

Factory 1/22 Graham Road, Clayton South

Industrial FOR SALE

751sqm