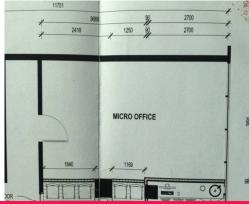

The landlord runs a dental practice which is located literally next door.

Office features include:

- 26sqm
- Great natural light w

Healthcare FOR LEASE

26sqm