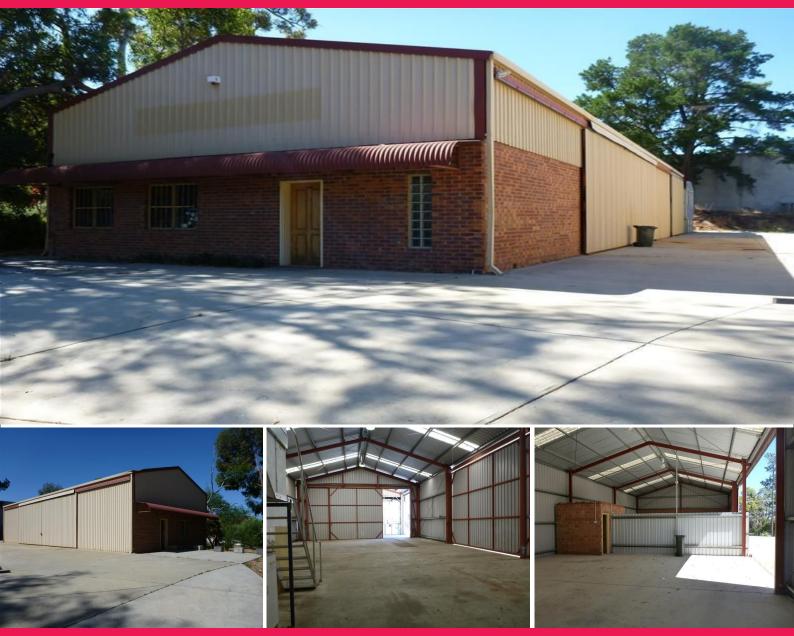

## **MUNDARING WAREHOUSE + YARD**

These two buildings can be lease individually or as one, with a total floor area of 540 square metres + land area of approximately 2027 square meters. Features of this site include spray booth and other elements conducive to automotive industry, but will suit many other business types.

540 square metre floor area (240 square metre + 300 square metre)
2027 square meters Land area (1,018 square metres + 1,009 square metres)

4.45 metre truss height

Office and Staff amenities

3-phase power

45 square metre Mezzanine storage

Rear yard area

(Measurements approxima

Industrial FOR LEASE

540sqm

**Cambell Giles** 

0418 936 544

cambell.giles@gilesjones.com.au