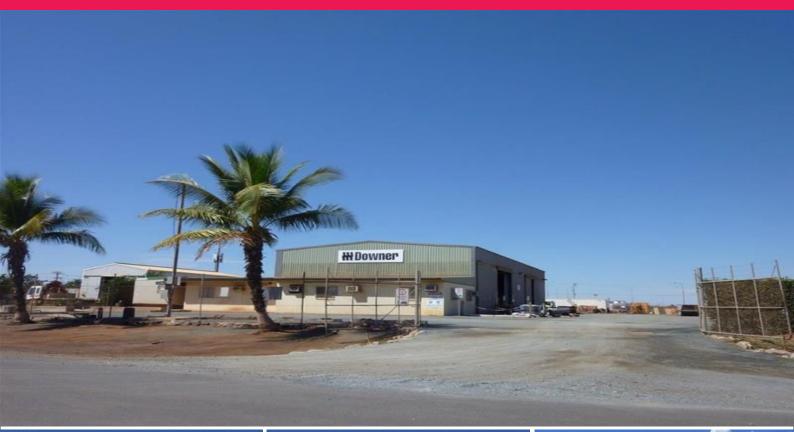

## 13 Munda Way, Wedgefield WA 6721

## PREMIER INDUSTRIAL PREMISES

540m2 high plate shed with internal mezzanine, toilets & shower, crib room and office.

3 Phase power in shed. 140m2 office areas com Industrial FOR LEASE

660sqm

Inayat Zaman 0417 997 937 izaman@hfn.com.au