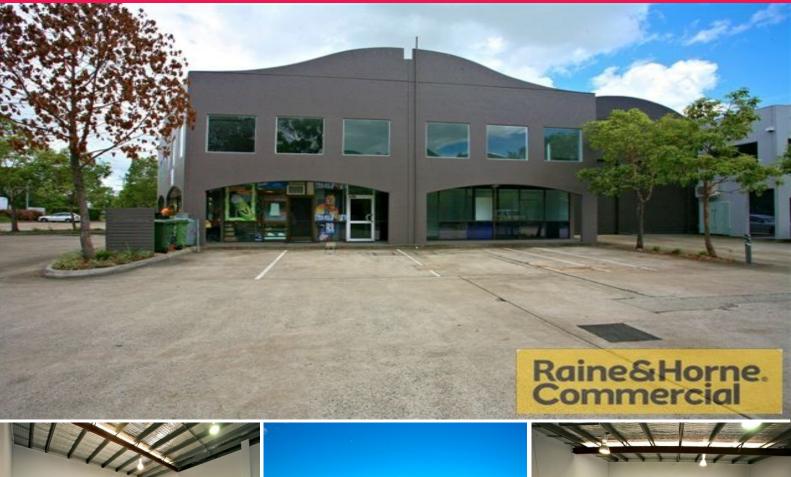

## Good Space...Easy Access

- \* 187sqm modern tilt panel unit in stylish quiet complex
- \* Small Offices on the ground floor
- \* Large communal car parking area at door step
- \* Warehouse is accessed via electric roller door
- \* Close walking distance to banks and post office
- \* This unit has excellent road exposure
- \* Snack bar on site to cater for the hungry
- \* Don't delay ... register your interest NOW !!

Please Quote Property ID: 8403814.

Industrial FOR LEASE

187sqm