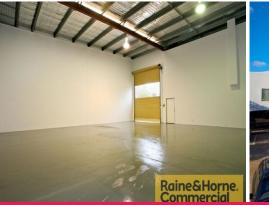

## Good Space...Easy Access

- \* 187sqm modern tilt panel unit in stylish quiet complex
- \* Small Offices on the ground floor
- \* Large communal car parking area at door step
- \* Warehouse is accessed via electric roller door
- \* Close walking distance to banks and post office
- \* This unit has excellent road exposure
- \* Snack bar on site to cater for the hungry
- \* Don't delay ... register your interest NOW !!

Please Quote Property ID: 8403814.

Industrial FOR LEASE

187sqm